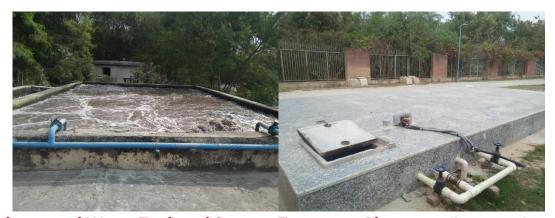

Liquid waste management is given utmost focus with all facilities available in the University. All due care is taken to dispose of the waste according to due procedures and mechanisms. A Sewage Treatment Plant (STP) of 400 KLD has been installed at the Girls' Hostel premise at the Dhaka Hostel Complex, Mukherjee Nagar. The sewage waste water from the various hostels and staff quarters is treated by the STP. To start with, large or small-sized components are removed. Then biological treatment is given, using aerobic microorganisms. Thereafter, the sludge is filtered through a Pressurized Sand Filter (PSF) & Activated Carbon Filter (ACF) and then treated with UV. The recycled water is used for gardening and flushing of toilets. This ensures optimal utilization and recycling of waste water to create a sustainable campus and thereby reducing burden on water resources.

Open well Recharge at International Students' House for Women, University of Delhi

Borewell at Bawana Land which is being used for research on Crop Plant

Underground Water Tank and Sewage Treatment Plant at Rajiv Gandhi Hostel for Girls, University of Delhi