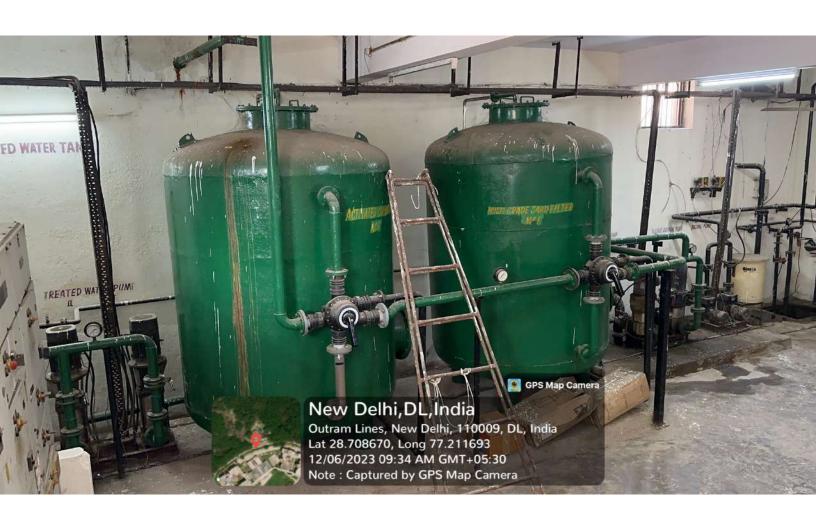

Liquid waste management is given utmost focus with all facilities available in the University. All due care is taken to dispose of the waste according to due procedures and mechanisms. A Sewage Treatment Plant (STP) of 400 KLD has been installed at the Girls' Hostel premise at the Dhaka Hostel Complex, Mukherjee Nagar. The sewage waste water from the various hostels and staff quarters is treated by the STP. To start with, large or small-sized components are removed. Then biological treatment is given, using aerobic microorganisms. Thereafter, the sludge is filtered through a Pressurized Sand Filter (PSF) & Activated Carbon Filter (ACF) and then treated with UV. The recycled water is used for gardening and flushing of toilets. This ensures optimal utilization and recycling of waste water to create a sustainable campus and thereby reducing burden on water resources.