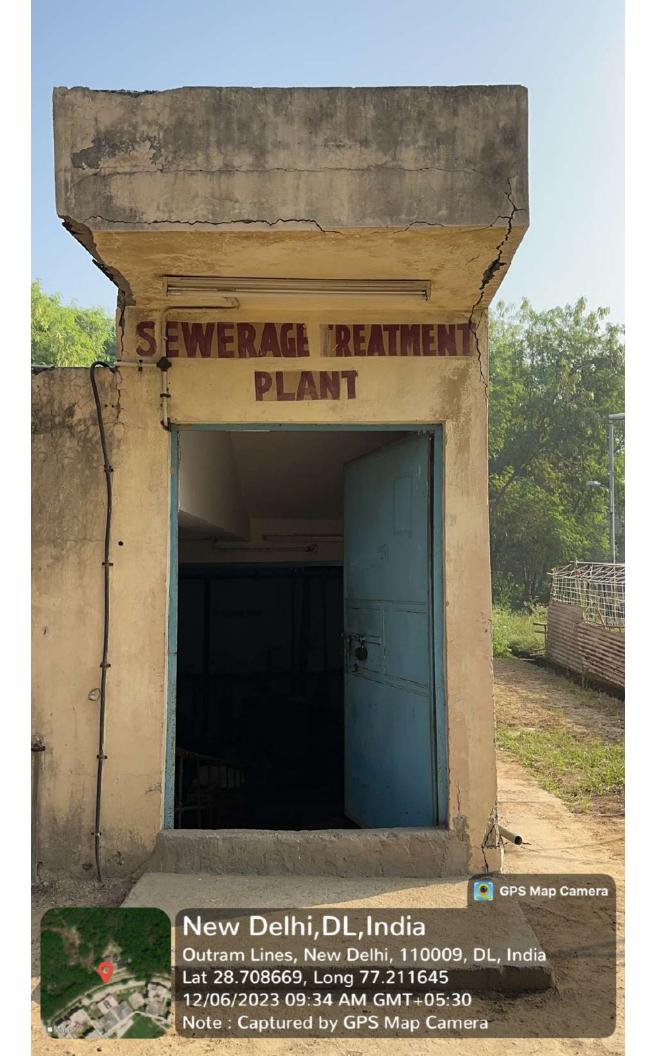

Liquid waste management is given utmost focus with all facilities available in the University. All due care is taken to dispose of the waste according to due procedures and mechanisms. A Sewage Treatment Plant (STP) of 400 KLD has been installed at the Girls' Hostel premise at the Dhaka Hostel Complex, Mukherjee Nagar. The sewage waste water from the various hostels and staff quarters is treated by the STP. To start with, large or small-sized components are removed. Then biological treatment is given, using aerobic microorganisms. Thereafter, the sludge is filtered through a Pressurized Sand Filter (PSF) & Activated Carbon Filter (ACF) and then treated with UV. The recycled water is used for gardening and flushing of toilets. This ensures optimal utilization and recycling of waste water to create a sustainable campus and thereby reducing burden on water resources.