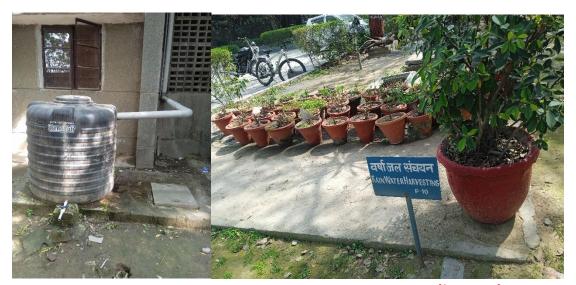

Rainwater harvesting system is at place in DU South Campus (water level is reasonably high at the North Campus). There are multiple underground water storage tanks at DU South Campus for conserving rainwater to cater to the needs of the Campus. Regular maintenance of water harvesting pits and other miscellaneous repairs are done on a timely basis.

Water Tank and Rain Water Harvesting in Aravali Hostel University of Delhi South Campus

Water Tanks in Department of Botany, University of Delhi

Underground Water Tank in Ambedkar Ganguly Students' House for Women University of Delhi