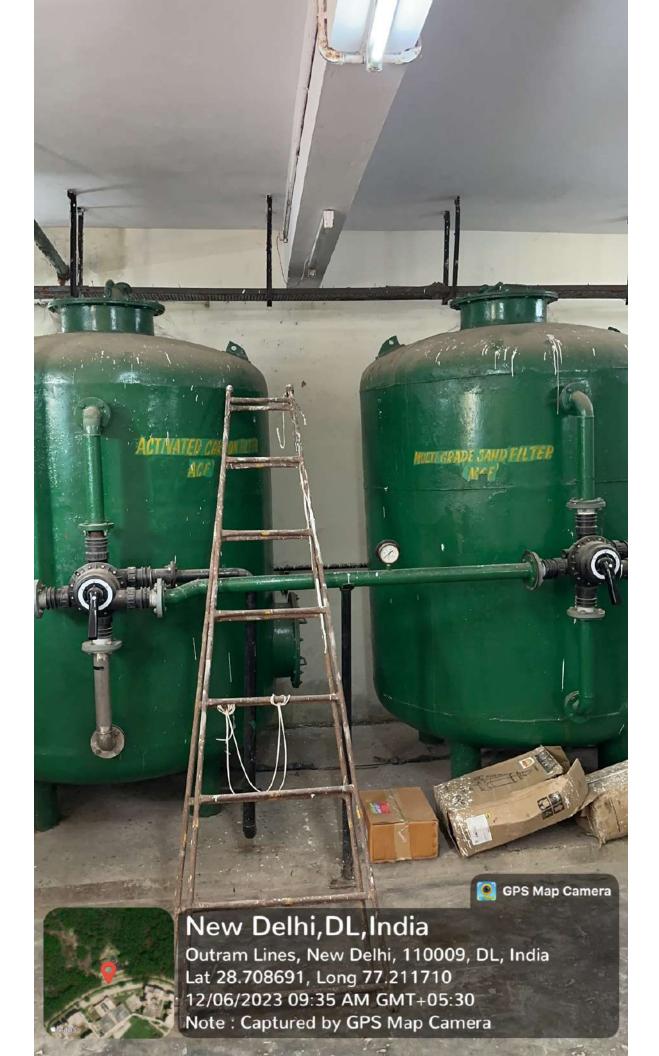

Liquid waste management is given utmost focus with all facilities available in the University. All due care is taken to dispose of the waste according to due procedures and mechanisms. A Sewage Treatment Plant (STP) of 400 KLD has been installed at the Girls' Hostel premise at the Dhaka Hostel Complex, Mukherjee Nagar. The sewage waste water from the various hostels and staff quarters is treated by the STP. To start with, large or small-sized components are removed. Then biological treatment is given, using aerobic microorganisms. Thereafter, the sludge is filtered through a Pressurized Sand Filter (PSF) & Activated Carbon Filter (ACF) and then treated with UV. The recycled water is used for gardening and flushing of toilets. This ensures optimal utilization and recycling of waste water to create a sustainable campus and thereby reducing burden on water resources.