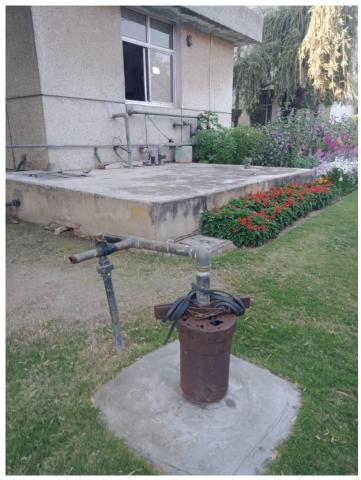

Water Tank and Rain Water Harvesting in Aravali Hostel University of Delhi South Campus

Water Tanks in Department of Botany, University of Delhi

Underground Water Tank in Ambedkar Ganguly Students' House for Women University of Delhi