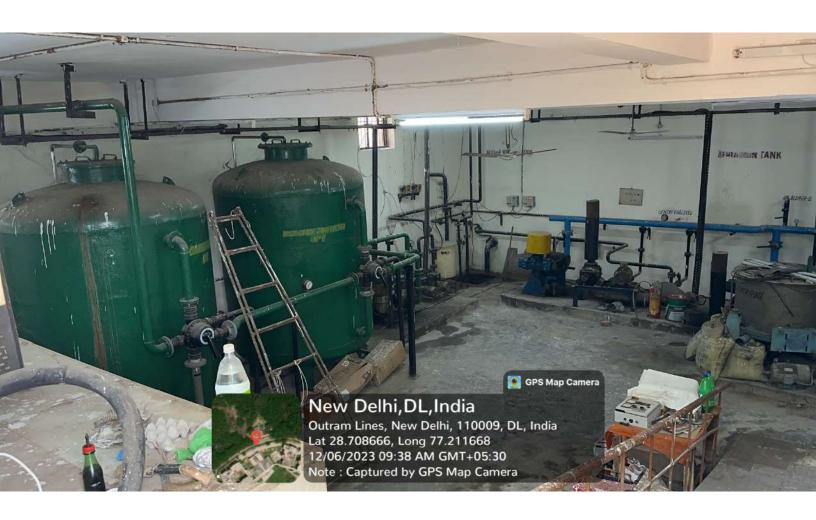

Liquid waste management is given utmost focus with all facilities available in the University. All due care is taken to dispose of the waste according to due procedures and mechanisms. A Sewage Treatment Plant (STP) of 400 KLD has been installed at the Girls' Hostel premise at the Dhaka Hostel Complex, Mukherjee Nagar. The sewage waste water from the various hostels and staff quarters is treated by the STP. To start with, large or small-sized components are removed. Then biological treatment is given, using aerobic microorganisms. Thereafter, the sludge is filtered through a Pressurized Sand Filter (PSF) & Activated Carbon Filter (ACF) and then treated with UV. The recycled water is used for gardening and flushing of toilets. This ensures optimal utilization and recycling of waste water to create a sustainable campus and thereby reducing burden on water resources.