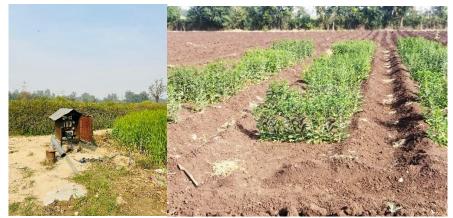

There is a facility of Open well recharge in the hostels of University of Delhi. Moreover, there is Bore well in the Bawana Land which is being used for research on Crop Plant. There is construction of tanks and bunds in the university premises.

Open well Recharge at International Students' House for Women, University of Delhi

Borewell at Bawana Land which is being used for research on Crop Plant

Underground Water Tank and Sewage Treatment Plant at Rajiv Gandhi Hostel for Girls, University of Delhi