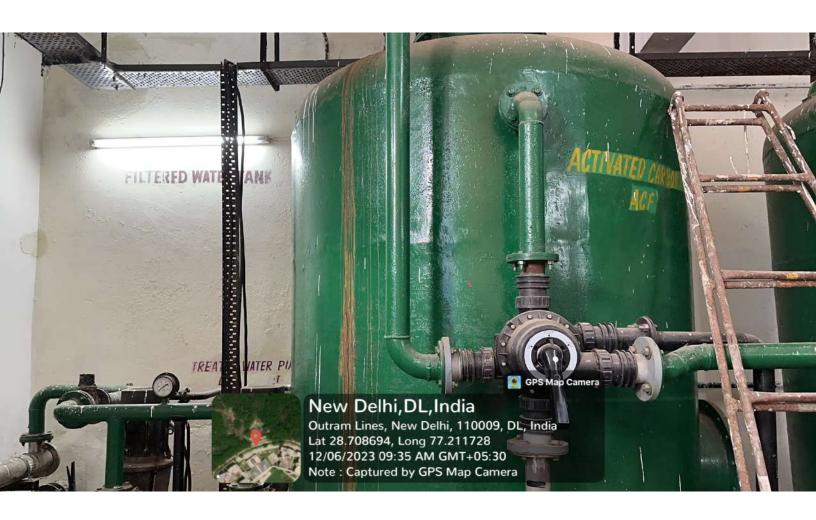

Liquid waste management is given utmost focus with all facilities available in the University. All due care is taken to dispose of the waste according to due procedures and mechanisms. A Sewage Treatment Plant (STP) of 400 KLD has been installed at the Girls' Hostel premise at the Dhaka Hostel Complex, Mukherjee Nagar. The sewage waste water from the various hostels and staff quarters is treated by the STP. To start with, large or small-sized components are removed. Then biological treatment is given, using aerobic microorganisms. Thereafter, the sludge is filtered through a Pressurized Sand Filter (PSF) & Activated Carbon Filter (ACF) and then treated with UV. The recycled water is used for gardening and flushing of toilets. This ensures optimal utilization and recycling of waste water to create a sustainable campus and thereby reducing burden on water resources.