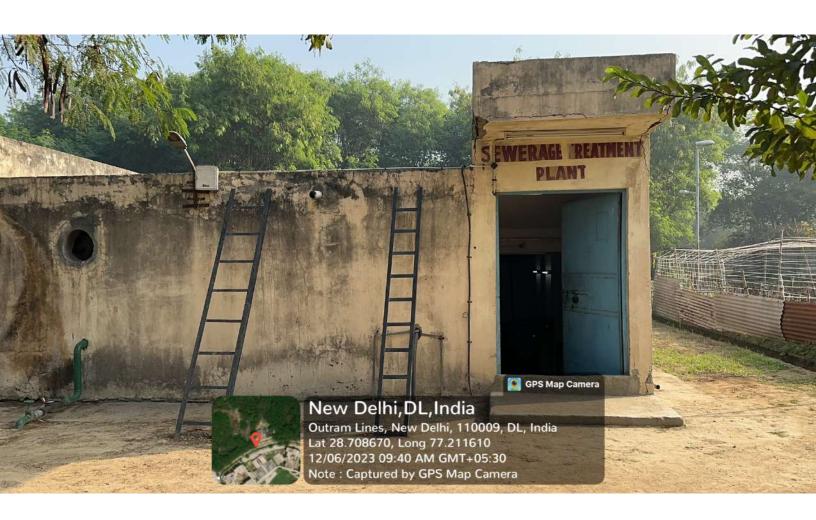

Liquid waste management is given utmost focus with all facilities available in the University. All due care is taken to dispose of the waste according to due procedures and mechanisms. A Sewage Treatment Plant (STP) of 400 KLD has been installed at the Girls' Hostel premise at the Dhaka Hostel Complex, Mukherjee Nagar. The sewage waste water from the various hostels and staff quarters is treated by the STP. To start with, large or small-sized components are removed. Then biological treatment is given, using aerobic microorganisms. Thereafter, the sludge is filtered through a Pressurized Sand Filter (PSF) & Activated Carbon Filter (ACF) and then treated with UV. The recycled water is used for gardening and flushing of toilets. This ensures optimal utilization and recycling of waste water to create a sustainable campus and thereby reducing burden on water resources.