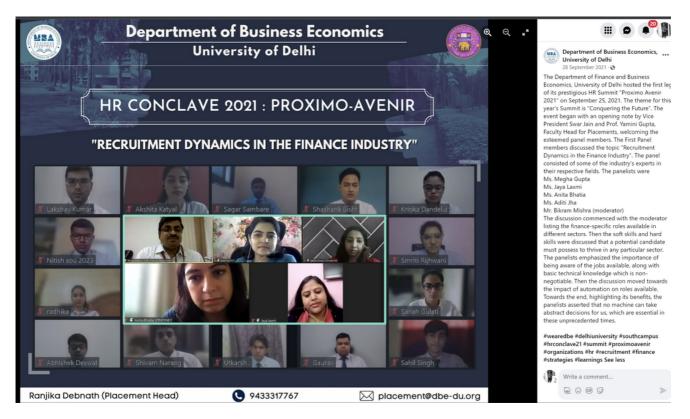

-school calendar and a testament to FMS Delhi's commitment to holistic development.

Date: 5th February 2022

Fiesta - Cultural and Technical events - 2022





### 2/27/2021 Marquest'21



### 03-06-2021 Vishleshan'21



### 3/20/2021 MOOLYANKAN'21



### 02-11-2021 PHILOMATHES



### 2/13/2021 A Day with Alum



### 03-04-2021 PHILOMATHES



### 3/13/2021 REMINISCENCE'21



### 04-08-2021 PHILOMATHES









# STOCK PICK

AN EQUITY RESEARCH COMPETITON

### MCQ PPT SUBMISSION PRESENTATION

28 APR - 2 MAY '21

### **PRIZES WORTH 6K**

### CONTACT:

KANISHK | 8800128973 ANKUR | 7044171066 MEGHNA | 9427185237 **DEADLINE** : 27APR, MIDNIGHT

### 4/24/2021 PHILOMATHES



### 09-09-2021 PHILOMATHES



### 9/16/2021 PHILOMATHES



### 9/23/2021 PHILOMATHES





### 9/25/2021 PROXIMO-AVENIR'21



### 10/24/2021 Prisma







# **Association of Finance and Control (AFCON)**

Department of Finance and Business Economics University of Delhi

# 34<sup>th</sup> ANNUAL CONVENTION 2021 23 October, 2021



# **Next Evolution in Finance**

# **More about Convention**

Convention is the flagship event of the institution which is organized to welcome the thoughts of the distinguished personalities from the financial domain which the students can appreciate and gather some valuable learning before they step into the corporate world.

| 10:00 am – 10:15 am | Opening Ceremony