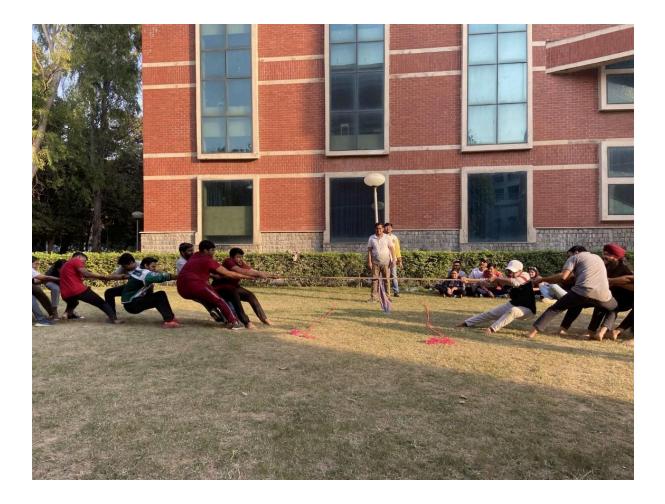

### **Conquest** -

The annual Real Section Wars, organized by the FMS Sports Society, is a spirited competition where various sections engage in friendly rivalry to establish their supremacy. In the year 2022, the event unfolded over two weeks, featuring 10+ sports and drawing participation from over 100 students from both years representing their respective sections. Despite FMS lacking dedicated sports infrastructure, the unwavering spirit of sportsmanship and competition prevailed throughout.

The sports events were exclusively team-oriented, categorized into different tiers. Gold-tier events included Cricket, Futsal, Basketball, Table Tennis, Badminton, Tug of War, while Silver-tier events comprised Chess, Carrom, CS GO, Valorant. Additionally, there were bronze-tier events like Ludo and UNO, among others. The tournament unfolded as a thrilling roller coaster ride, with sections taking turns leading and falling behind.