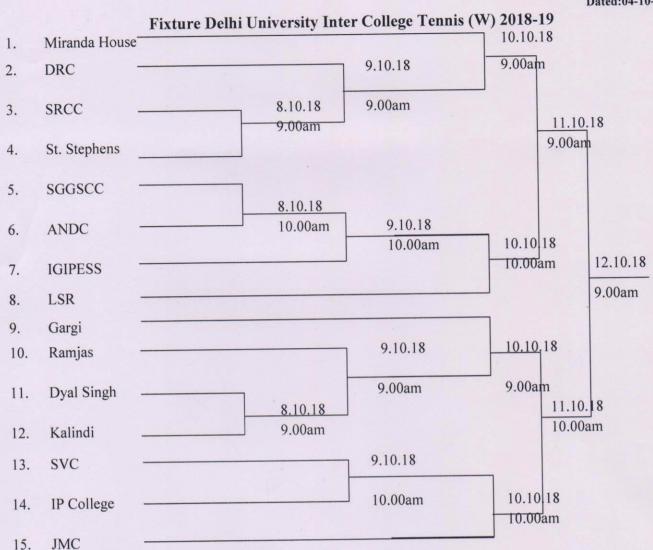

|

#### **Tournament Committee:-**

Dr. Meenakshi Pahuja (9811093500)

Dr. Benu Gupta Dr. Kavita Sharma

٦

Dr. Sushant Chakravortty

Convenor

Lady Shri Ram College Kirori Mal College Daulat Ram College St. Stephen's College

18 10

Dr. Anil Kumar Kalkal Director, Physical Education

## **Delhi University Sports Council**

University of Delhi, Delhi-110007

DUSC / IC (W) /2018-19/ 17-38 Dated:04-10-18



## Third place Match will be played on 12.10.18 at 10.00am

Note: Convenor should confirm the participation of Team prior / before the Match. In case non-availability of Team, Walk over may be awarded by the Convenor to the reporting Team.

- 1. Teams should report in a proper sports kit and proper tennis shoes required for playing.
- 2. Teams should bring their Tennis Wilson Ball.
- Students should carry their College I-Cards and Eligibility Performa signed by the Head of the Institution / Competent Authority. Team should be a accompanied by the Manager.
  - 4. If the Team scheduled to play do not report within half an hour, the opponent Team will get walk over.
  - First and Second Round Matches will be played best of 13 Games to win. From Quarters, all the Matches will be played best