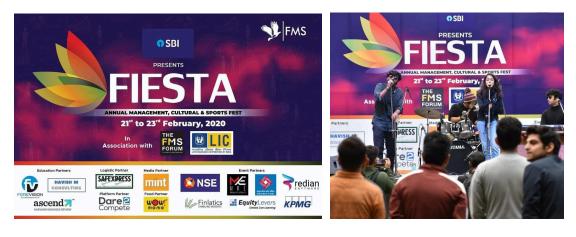

**Fiesta**, the annual management, cultural, and sports fest of FMS Delhi, proudly ranks 8th in the D2C list of most popular B-school festivals, offering over 55+ diverse events spanning three days and drawing over 8000 participants from across the nation. This extravaganza not only serves as a platform for competitive spirit but also as a hub for academic enrichment with guest lectures, seminars, and workshops by industry experts, facilitating networking and industry exposure. Moreover, Fiesta strikes a balance between work and play by hosting fun events, creating a vibrant and memorable experience, and solidifying its position as a cornerstone event in the B-school calendar and a testament to FMS Delhi's commitment to holistic development.

Date: 21st February 2020

Fiesta - Cultural and Technical events - 2020