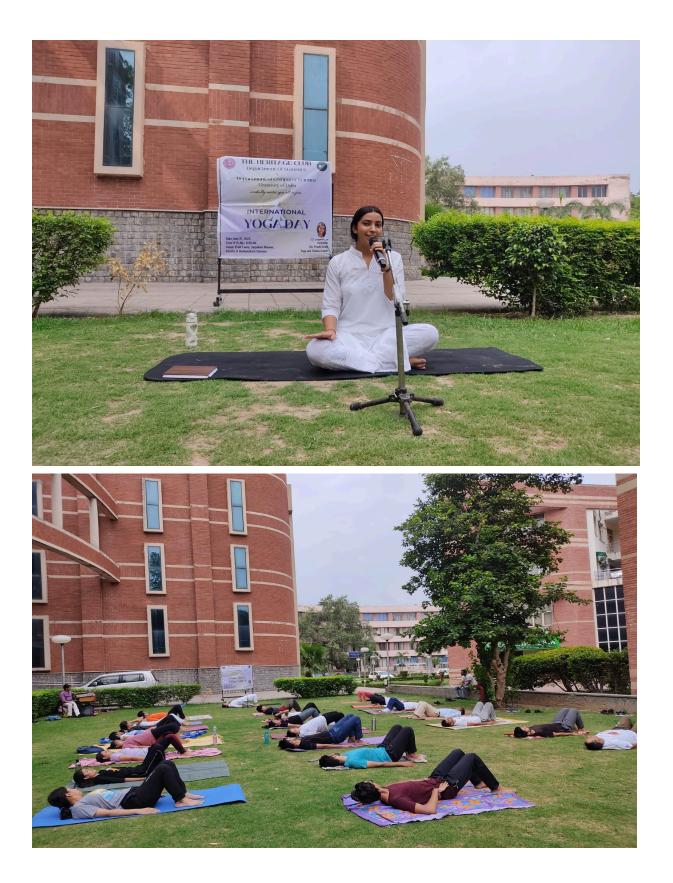

### Report Yoga Day on 21<sup>st</sup> June, 2021

The Department organized International Yoga Day on 21<sup>st</sup> June 2021 and the theme was wellness. Pooja Yadav, Gold medalist and Yoga certified by the Ministry Performed in this occasion and Asha, also alumni. Pooja Yadav, Gold medalist and yoga certified by the Ministry,

The Students, Research Scholars, Karamchari and the Teachers joined on this occasion. Mr. Rameshwar and Mr. Vijay facilitated the function technically. Prof. Rajesh, Head of the Department while welcoming on this occasion said that the

Prime Minister of India Shri Narendra Modi addressed the United Nations General Assembly in 2014 and the theme of this Department welcomed the initiative of the able Prime Minister

of India to make this ancient practice of Yoga as an international observing the more than 190 countries observing the International Day. The Session was followed by the practice under the Guidance of certified Yoga practice Ms. Pooja. The Head the Department thanked everyone for making the day a grand success.