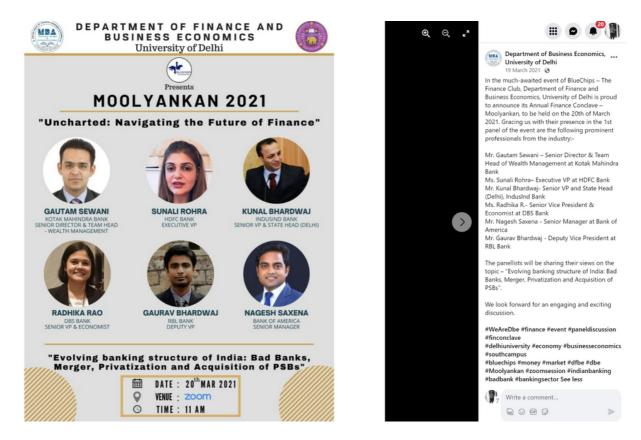

pular B-school festivals, offering over 55+ diverse events spanning three days and drawing over 8000 participants from across the nation. This extravaganza not only serves as a platform for competitive spirit but also as a hub for academic enrichment with guest lectures, seminars, and workshops by industry experts, facilitating networking and industry exposure. Moreover, Fiesta strikes a balance between work and play by hosting fun events, creating a vibrant and memorable experience, and solidifying its position as a cornerstone event in the B-school calendar and a testament to FMS Delhi's commitment to holistic development.

Date: 5th February 2022

Fiesta - Cultural and Technical events - 2022





### 2/27/2021 Marquest'21



### 03-06-2021 Vishleshan'21



### 3/20/2021 MOOLYANKAN'21



### 02-11-2021 PHILOMATHES



### 2/13/2021 A Day with Alum



### 03-04-2021 PHILOMATHES



### 3/13/2021 REMINISCENCE'21



### 04-08-2021 PHILOMATHES









# STOCK PICK

AN EQUITY RESEARCH COMPETITON

### MCQ PPT SUBMISSION PRESENTATION

28 APR - 2 MAY '21

### **PRIZES WORTH 6K**

### CONTACT:

KANISHK | 8800128973 ANKUR | 7044171066 MEGHNA | 9427185237 **DEADLINE** : 27APR, MIDNIGHT

### 4/24/2021 PHILOMATHES



### 09-09-2021 PHILOMATHES



### 9/16/2021 PHILOMATHES



### 9/23/2021 PHILOMATHES





### 9/25/2021 PROXIMO-AVENIR'21



### 10/24/2021 Prisma







# **Association of Finance and Control (AFCON)**

Department of Finance and Business Economics University of Delhi

# 34<sup>th</sup> ANNUAL CONVENTION 2021 23 October, 2021



# **Next Evolution in Finance**

# **More a