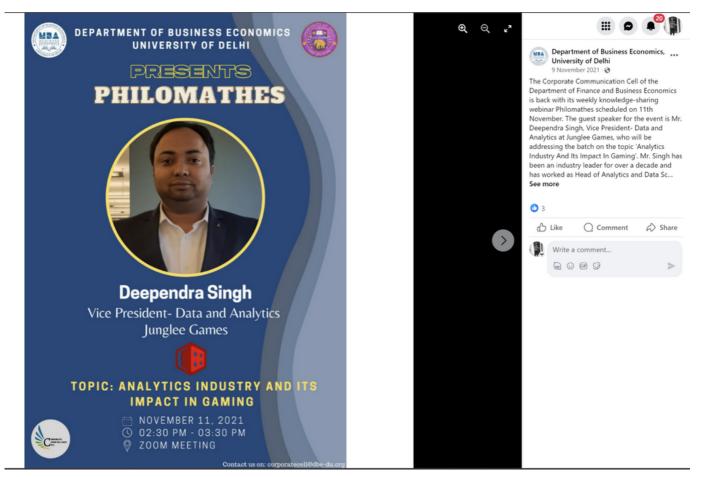

|
| 04:15 pm – 04:30 pm | Vote of Thanks                                                                                                                                                                                                                                                                                                                                                                                                                                                            |

### 11-11-2021 PHILOMATHES



### 11/20/2021 48th Annual Convention



n System

**Fiesta**, the annual management, cultural, and sports fest of FMS Delhi, proudly ranks 8th in the D2C list of most popular B-school festivals, offering over 55+ diverse events spanning three days and drawing over 8000 participants from across the nation. This extravaganza not only serves as a platform for competitive spirit but also as a hub for academic enrichment with guest lectures, seminars, and workshops by industry experts, facilitating networking and industry exposure. Moreover, Fiesta strikes a balance between work and play by hosting fun events, creating a vibrant and memorable experience, and solidifying its position as a cornerstone event in the B-school calendar and a testament to FMS Delhi's commitment to holistic developm