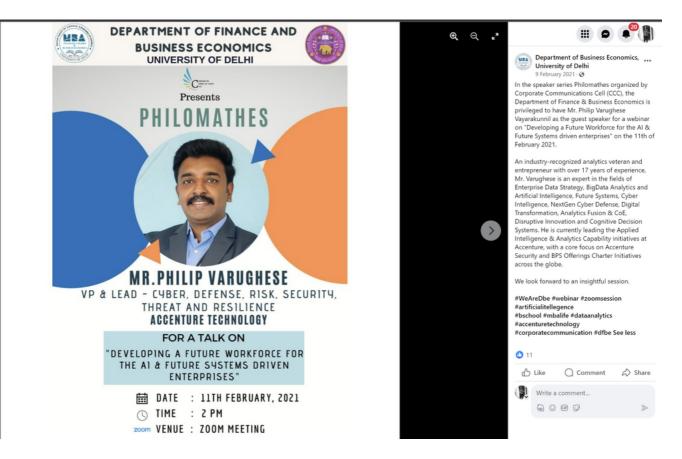

ring over 55+ diverse events spanning three days and drawing over 8000 participants from across the nation. This extravaganza not only serves as a platform for competitive spirit but also as a hub for academic enrichment with guest lectures, seminars, and workshops by industry experts, facilitating networking and industry exposure. Moreover, Fiesta strikes a balance between work and play by hosting fun events, creating a vibrant and memorable experience, and solidifying its position as a cornerstone event in the B-school calendar and a testament to FMS Delhi's commitment to holistic development.

Date: 5th February 2022

Fiesta - Cultural and Technical events - 2022





### 2/27/2021 Marquest'21



### 03-06-2021 Vishleshan'21



### 3/20/2021 MOOLYANKAN'21



### 02-11-2021 PHILOMATHES



### 2/13/2021 A Day with Alum



### 03-04-2021 PHILOMATHES



### 3/13/2021 REMINISCENCE'21



### 04-08-2021 PHILOMATHES









# STOCK PICK

AN EQUITY RESEARCH COMPETITON

### MCQ PPT SUBMISSION PRESENTATION

28 APR - 2 MAY '21

### **PRIZES WORTH 6K**

### CONTACT:

KANISHK | 8800128973 ANKUR | 7044171066 MEGHNA | 9427185237 **DEADLINE** : 27APR, MIDNIGHT

### 4/24/2021 PHILOMATHES



### 09-09-2021 PHILOMATHES



### 9/16/2021 PHILOMATHES



### 9/23/2021 PHILOMATHES





### 9/25/2021 PROXIMO-AVENIR'21



### 10/24/2021 Prisma







# **Association of Finance and Control (AFCON)**

Department of Finance and Business Economics University of Delhi

# 34<sup>th</sup> ANNUAL CONVENTION 2021 23 October, 2021



# **Next Evolution in Finance**

# **More about Convention**

Convention