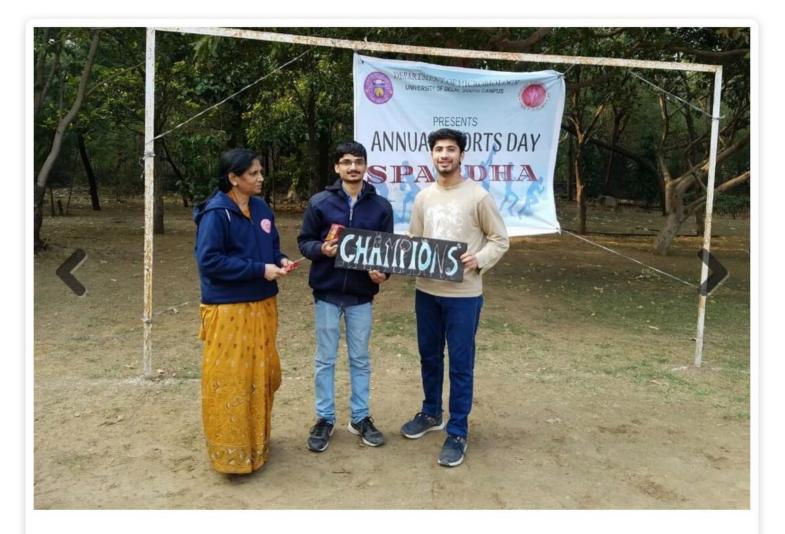

# Annual Sports Day =

Annual Sports Day - April 6, 2019 Football (Staff vs students), Badminton, Lemon and Spoon Race, Three-legged Race, Tug of War and Treasure Hunt

# Sports Day (12th March 2022)