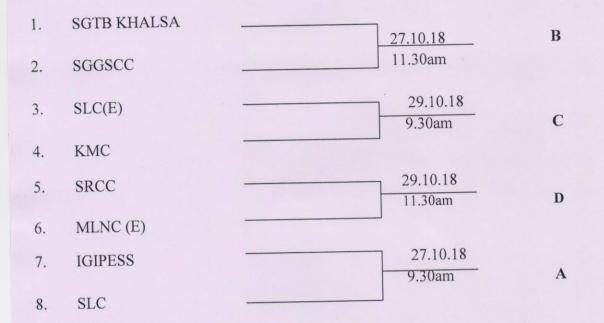

### **Delhi University Sports Council**

University of Delhi, Delhi-110007

DUSC / IC (M) /2018-19/180-Dated:18-10-2018

### Fixture Delhi University Inter College Ball Badminton (M) 2018-19

Note:

-Convenor should confirm the participation of Team prior / before the Match. In case non-availability of Team, Walk over may be awarded by the Convenor to the reporting Team.

-Students should carry their College I-Cards and Eligibility Performa signed by the Head of the Institution / Competent Authority.

-Team should be accompanied by the Manager.

-Team should bring their Ball Badminton (Tournament) Balls.

### Venue: Swami Shraddhanand College **Tournament Committee:-**

Dr. I.M. Datta (9818330804)

Dr. Anek Goel

Dr. Kuljeet Kaur

Dr. Pardeep Shamra

18/10/18

Dr. Anil Kumar Kalkal Director, Physical Education Convenor

Swami Shraddhanand College Deen Dayal Upadhyaya College Shri Ram College of Commerce Ram Lal Anand College