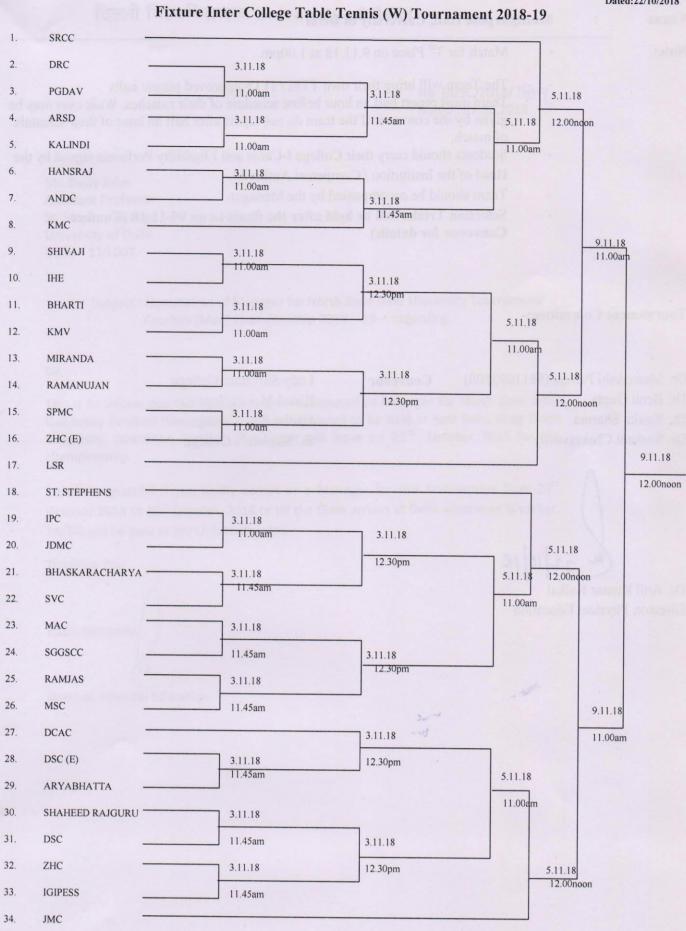

participation of Team before the match. In case of the nonavailability of the Team, walk over may be awarded by the Convenor to the reporting Team.
- Students should carry their College I-Cards and Eligibility Performa signed by the Head of the Institution / Competent Authority.
- Team should be a accompanied by the Manager.
- For Selection Trials, contact the Convenor for details.

#### Venue: JDM College, University of Delhi

#### **Tournament Committee:-**

Dr. Abha Jain (9711166564) Dr. Manmohan Kaur Dr. Arti Dhankar Dr. Anil Vanayak Convenor

Janki Devi Memorial College Jesus & Mary College Ramjas College IGIPESS

Dr. Anil Kumar Kalkal Director, Physical Education & Sports

h

## Delhi University Sports Council University of Delhi, Delhi-110007

DUSC / IC (W) /2018/ Dated:22/10/2018



РТО

| Venue | tipurpose Hall, University of Delhi |                                                                                                                                                                                                                                                                                                                                                                                                                                                                                                                                                                                      |
|-------|-------------------------------------|-----------------------------------------------------------------------------------------------------------------------------------