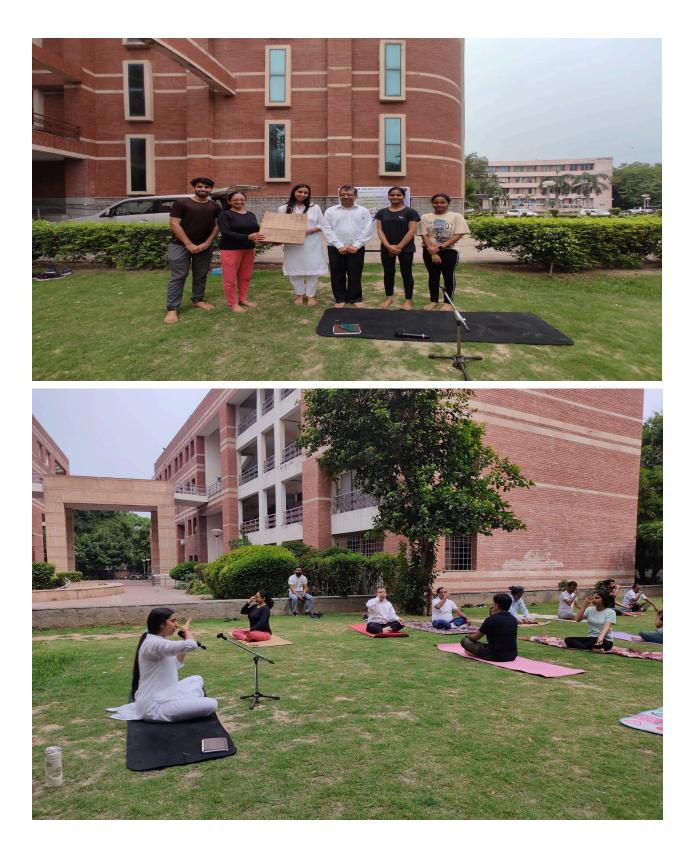

### Report Yoga Day on 21<sup>st</sup> June, 2021

The Department organized International Yoga Day on 21<sup>st</sup> June 2021 and the theme was wellness. Pooja Yadav, Gold medalist and Yoga certified by the Ministry Performed in this occasion and Asha, also alumni. Pooja Yadav, Gold medalist and yoga certified by the Ministry,

The Students, Research Scholars, Karamchari and the Teachers joined on this occasion. Mr. Rameshwar and Mr. Vijay facilitated the function technically. Prof. Rajesh, Head of the Department while welcoming on this occasion said that the

Prime Minister of India Shri Narendra Modi addressed the United Nations General Assembly in 2014 and the theme of this Department welcomed the initiative of the able Prime Minister

of India to make this ancient practice of Yoga as an international observing the more than 190 countries observing the International Day. The Session was followed by the practice under the Guidance of certified Yoga practice Ms. Pooja. The Head the Department thanked everyone for making the day a grand success.