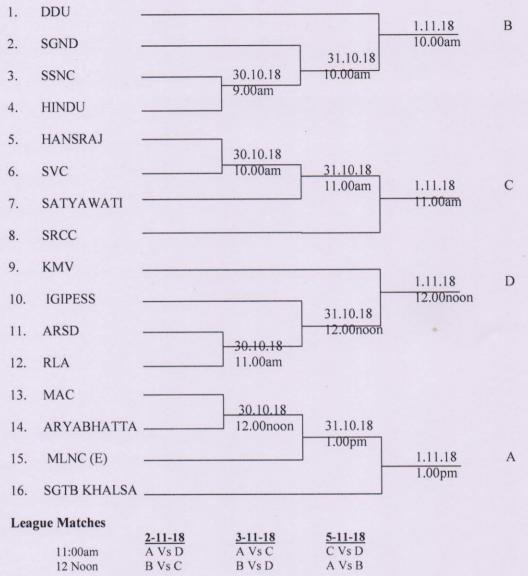

### Fixture Inter College Hockey (M) Tournament 2018-19

### League Matches

|         | 31.10.18 | 01.11.18 | 02.11.18 |
|---------|----------|----------|----------|
| 9:30am  | A Vs D   | A Vs C   | C Vs D   |
| 11:30am | B Vs C   | B Vs D   | A Vs B   |

### Note:

Convenor should confirm the participation of Team prior / before the Match. In case nonavailability of Team, Walk over may be awarded by the Convenor to the reporting Team.

### Venue: Shyam Lal College, University of Delhi

### **Tournament Committee:-**

Mr. Virender Singh Jaggi (9911553053) Dr. Kuljeet Kaur Dr. Benu Gupta

Dr. S. K. Taneja

Convenor

Shyam Lal College Shri Ram College of Commerce Kiromal Colloge Shyam Lal College(E)