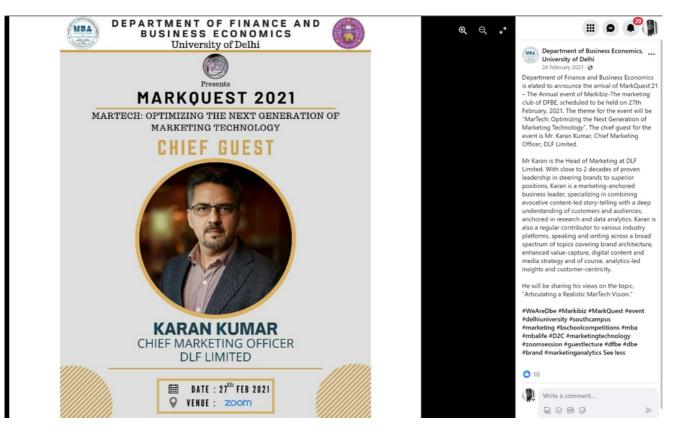

fest of FMS Delhi, proudly ranks 8th in the D2C list of most popular B-school festivals, offering over 55+ diverse events spanning three days and drawing over 8000 participants from across the nation. This extravaganza not only serves as a platform for competitive spirit but also as a hub for academic enrichment with guest lectures, seminars, and workshops by industry experts, facilitating networking and industry exposure. Moreover, Fiesta strikes a balance between work and play by hosting fun events, creating a vibrant and memorable experience, and solidifying its position as a cornerstone event in the B-school calendar and a testament to FMS Delhi's commitment to holistic development.

Date: 5th February 2022

Fiesta - Cultural and Technical events - 2022





### 2/27/2021 Marquest'21



### 03-06-2021 Vishleshan'21



### 3/20/2021 MOOLYANKAN'21



### 02-11-2021 PHILOMATHES



### 2/13/2021 A Day with Alum



### 03-04-2021 PHILOMATHES



### 3/13/2021 REMINISCENCE'21



### 04-08-2021 PHILOMATHES









# STOCK PICK

AN EQUITY RESEARCH COMPETITON

### MCQ PPT SUBMISSION PRESENTATION

28 APR - 2 MAY '21

### **PRIZES WORTH 6K**

### CONTACT:

KANISHK | 8800128973 ANKUR | 7044171066 MEGHNA | 9427185237 **DEADLINE** : 27APR, MIDNIGHT

### 4/24/2021 PHILOMATHES



### 09-09-2021 PHILOMATHES



### 9/16/2021 PHILOMATHES



### 9/23/2021 PHILOMATHES





### 9/25/2021 PROXIMO-AVENIR'21



### 10/24/2021 Prisma







# **Association of Finance and Control (AFCON)**

Department of Finance and Business Economics University of Delhi

# 34<sup>th</sup> ANNUAL CONVENTION 2021