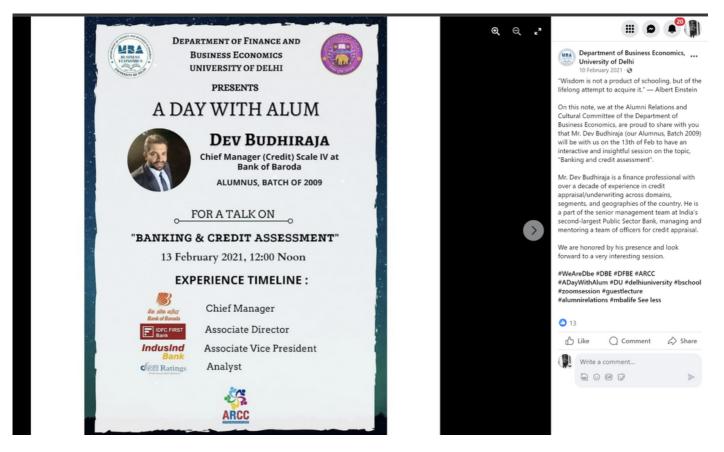

ning three days and drawing over 8000 participants from across the nation. This extravaganza not only serves as a platform for competitive spirit but also as a hub for academic enrichment with guest lectures, seminars, and workshops by industry experts, facilitating networking and industry exposure. Moreover, Fiesta strikes a balance between work and play by hosting fun events, creating a vibrant and memorable experience, and solidifying its position as a cornerstone event in the B-school calendar and a testament to FMS Delhi's commitment to holistic development.

Date: 5th February 2022

Fiesta - Cultural and Technical events - 2022





### 2/27/2021 Marquest'21



### 03-06-2021 Vishleshan'21



### 3/20/2021 MOOLYANKAN'21



### 02-11-2021 PHILOMATHES



### 2/13/2021 A Day with Alum



### 03-04-2021 PHILOMATHES



### 3/13/2021 REMINISCENCE'21



### 04-08-2021 PHILOMATHES









# STOCK PICK

AN EQUITY RESEARCH COMPETITON

### MCQ PPT SUBMISSION PRESENTATION

28 APR - 2 MAY '21

### **PRIZES WORTH 6K**

### CONTACT:

KANISHK | 8800128973 ANKUR | 7044171066 MEGHNA | 9427185237 **DEADLINE** : 27APR, MIDNIGHT

### 4/24/2021 PHILOMATHES



### 09-09-2021 PHILOMATHES



### 9/16/2021 PHILOMATHES



### 9/23/2021 PHILOMATHES





### 9/25/2021 PROXIMO-AVENIR'21



### 10/24/2021 Prisma







# **Association of Finance and Control (AFCON)**

Department of Finance and Business Economics University of Delhi

# 34<sup>th</sup> ANNUAL CONVENTION 2021 23 October, 2021



# **Next Evolution in Finance**

# **More about Convention**

Convention is the flagship event of the inst