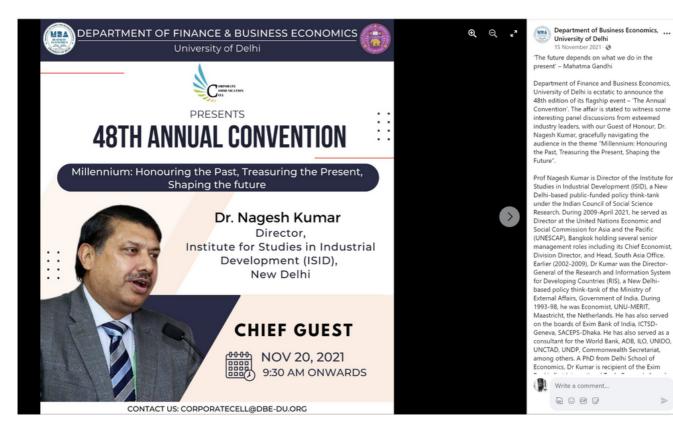

### 11/20/2021 48th Annual Convention

n System

**Fiesta**, the annual management, cultural, and sports fest of FMS Delhi, proudly ranks 8th in the D2C list of most popular B-school festivals, offering over 55+ diverse events spanning three days and drawing over 8000 participants from across the nation. This extravaganza not only serves as a platform for competitive spirit but also as a hub for academic enrichment with guest lectures, seminars, and workshops by industry experts, facilitating networking and industry exposure. Moreover, Fiesta strikes a balance between work and play by hosting fun events, creating a vibrant and memorable experience, and solidifying its position as a cornerstone event in the B-school calendar and a testament to FMS Delhi's commitment to holistic development.