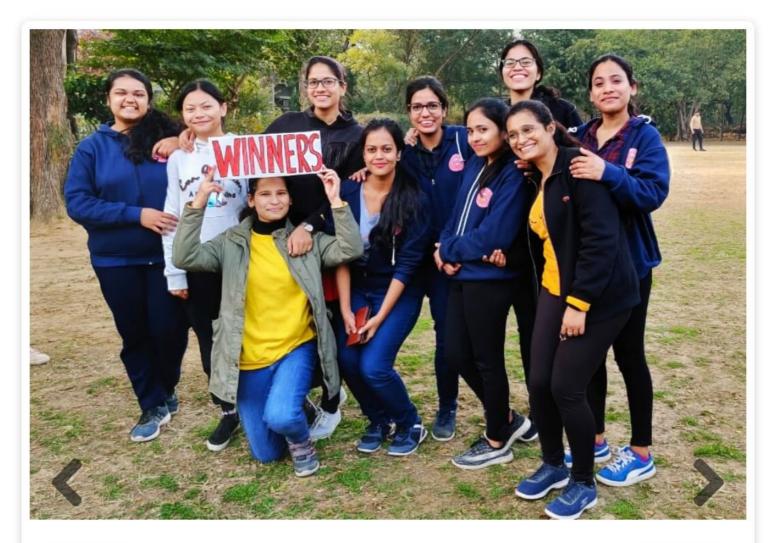

Date: 5th February 2023

Fiesta - Cultural and Technical events - 2023

Date: 3rd Week November, 2022

### Futsal League -

The Intra FMS Futsal League, meticulously organized by the Sports Society, emerges as a beacon of excitement in the midst of the hectic MBA life for FMS college students. Tailored exclusively for the FMS community, this event is a testament to the society's commitment to providing a vibrant outlet for the bustling minds engaged in the rigorous MBA curriculum.