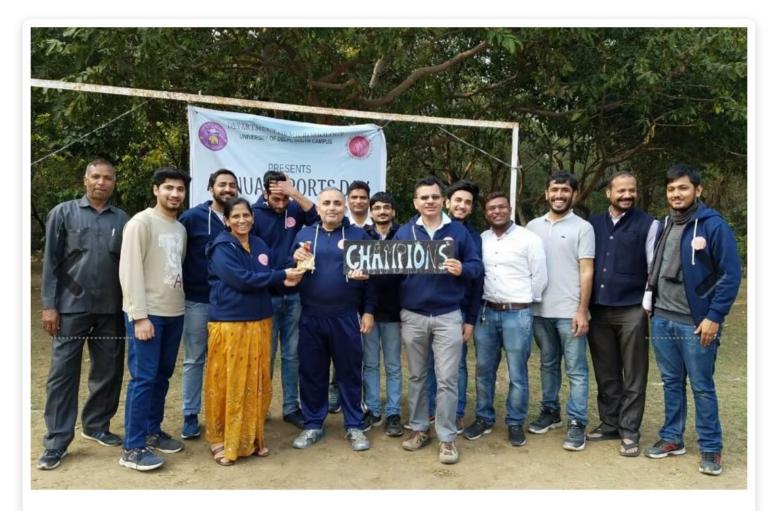

# Annual Sports Day =

Annual Sports Day - April 6, 2019 Football (Staff vs students), Badminton, Lemon and Spoon Race, Three-legged Race, Tug of War and Treasure Hunt

# Sports Day (12th March 2022)