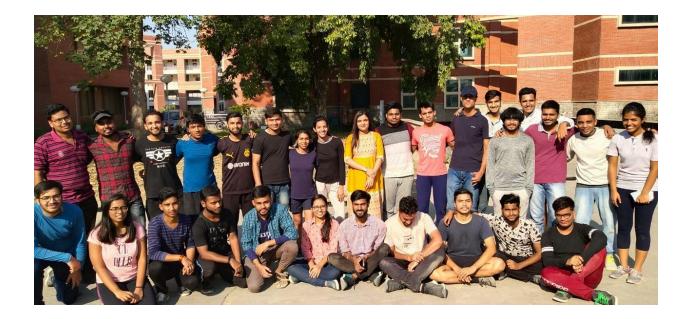

**Fiesta**, the annual management, cultural, and sports fest of FMS Delhi, proudly ranks 8th in the D2C list of most popular B-school festivals, offering over 55+ diverse events spanning three days and drawing over 8000 participants from across the nation. This extravaganza not only serves as a platform for competitive spirit but also as a hub for academic enrichment with guest lectures, seminars, and workshops by industry experts, facilitating networking and industry exposure. Moreover, Fiesta strikes a balance between work and play by hosting fun events, creating a vibrant and memorable experience, and solidifying its position as a cornerstone event in the B-school calendar and a testament to FMS Delhi's commitment to holistic development.

Date: 21st February 2020

Fiesta - Cultural and Technical events - 2020