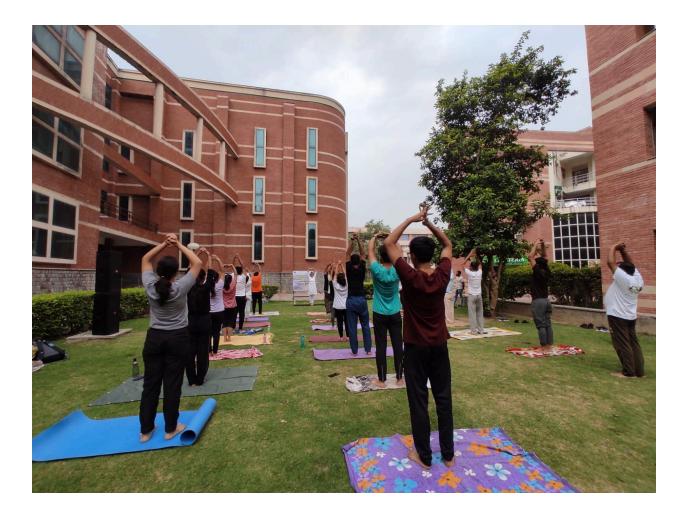

### Report Yoga Day on 21<sup>st</sup> June, 2021

The Department organized International Yoga Day on 21<sup>st</sup> June 2021 and the theme was wellness. Pooja Yadav, Gold medalist and Yoga certified by the Ministry Performed in this occasion and Asha, also alumni. Pooja Yadav, Gold medalist and yoga certified by the Ministry,

The Students, Research Scholars, Karamchari and the Teachers joined on this occasion. Mr. Rameshwar and Mr. Vijay facilitated the function technically. Prof. Rajesh, Head of the Department while welcoming on this occasion said that the

Prime Minister of India Shri Narendra Modi addressed the United Nations General Assembly in 2014 and the theme of this Department welcomed the initiative of the able Prime Minister

of India to make this ancient practice of Yoga as an international observing the more than 190 countries observing the International Day. The Session was followed by the practice under the Guidance of certified Yoga practice Ms. Pooja. The Head the Department thanked everyone for making the day a grand success.