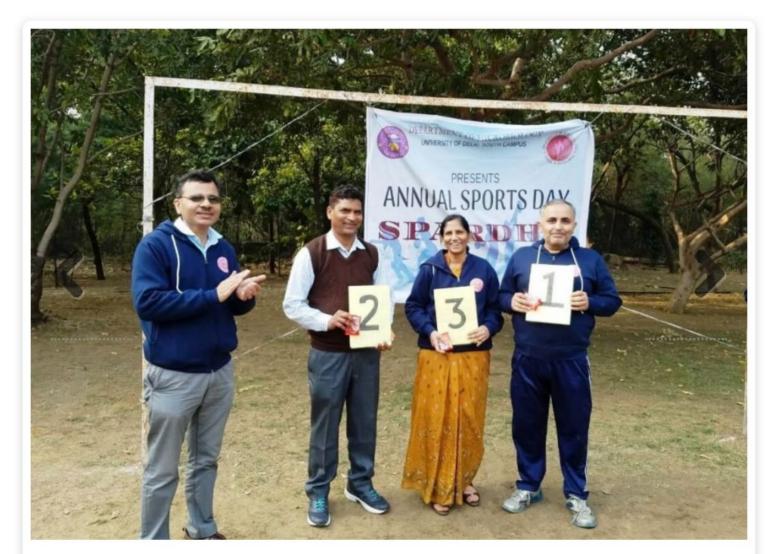

# Annual Sports Day =

Annual Sports Day - April 6, 2019 Football (Staff vs students), Badminton, Lemon and Spoon Race, Three-legged Race, Tug of War and Treasure Hunt

# Sports Day (12th March 2022)