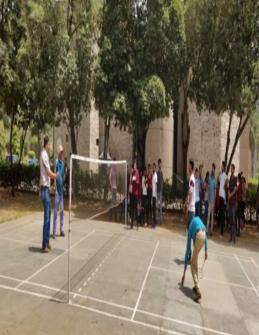

**Fiesta**, the annual management, cultural, and sports fest of FMS Delhi, proudly ranks 8th in the D2C list of most popular B-school festivals, offering over 55+ diverse events spanning three days and drawing over 8000 participants from across the nation. This extravaganza not only serves as a platform for competitive spirit but also as a hub for academic enrichment with guest lectures, seminars, and workshops by industry experts, facilitating networking and industry exposure. Moreover, Fiesta strikes a balance between work and play by hosting fun events, creating a vibrant and memorable experience, and solidifying its position as a cornerstone event in the B-school calendar and a testament to FMS Delhi's commitment to holistic development.

Date: 21st February 2020

Fiesta - Cultural and Technical events - 2020