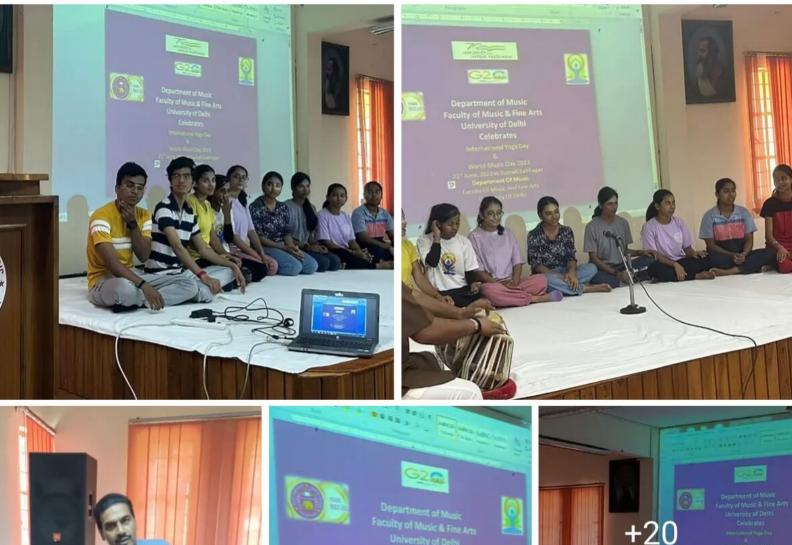

## विश्व योग दिवस व विश्व संगीत दिवस के योग पर संगीत संकाय दिल्ली विश्वविद्यालय के द्वारा संगीतमय योग का कार्यक्रमआयोजित किया गया ।

## 21/06/2023प