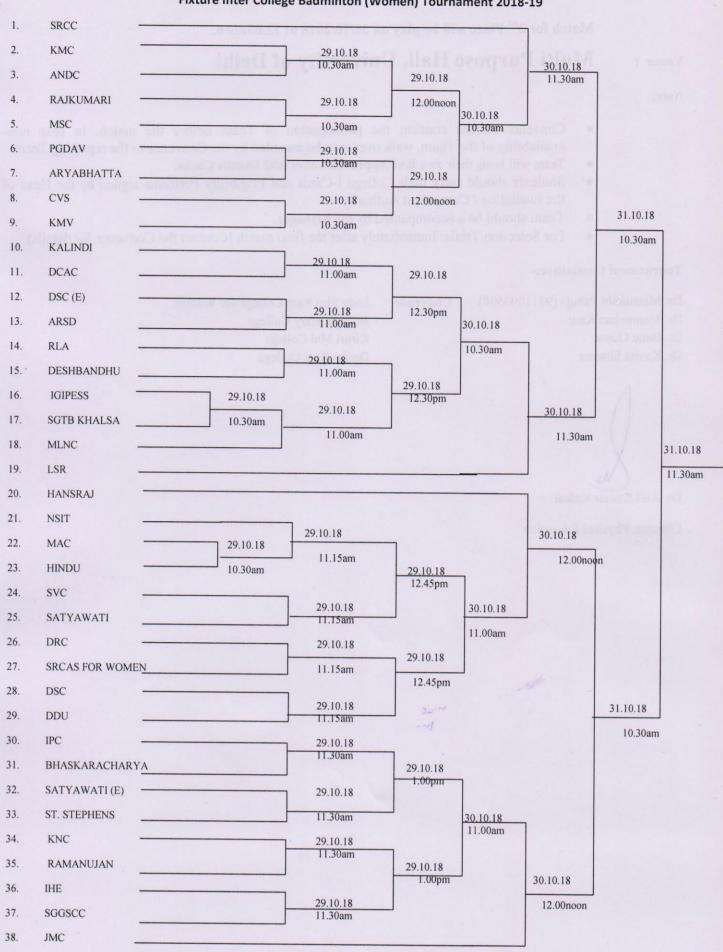

Dr. Anil Kumar Kalkal Director, Physical Education Delhi University Sports Council University of Delhi, Delhi-110007

DUSC / IC (W) /2018-19/ Dated:17-10-18

Fixture Inter College Badminton (Women) Tournament 2018-19

Not strong and a stronger

### Match for 3<sup>rd</sup> Place will be play on 31/10/2018 at 12.00noon.

### Venue : Multi Purpose Hall, University of Delhi

### Note:

- Convenor should confirm the participation of Team before the match. In case nonavailability of the Team, walk over may be awarded by the Convenor to the reporting Team.
- Team will bring their own BAI Approved Yones AS2 Shuttle Cocks.
- Students should carry their College I-Cards and Eligibility Performa signed by the Head of the Institution / Competent Authority.
- Team should be a accompanied by the Manager.
- For Selection Trials: Immediately after the final match (Contact the Convenor for details)

### **Tournament Committee:-**

Dr. Meenakshi Pahuja (9811093500) Convenor

Dr. Manmohan Kaur

Dr. Benu Gupta

Dr. Kavita Sharma

Dr. Anil Kumar Kalkal

Director, Physical Education

Lady Shri Ram College for Women Jesus & Mary College Kirori Mal College Daulat Ram College