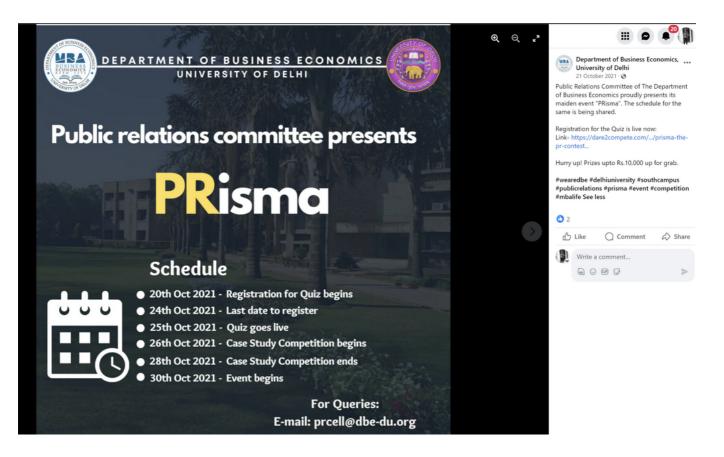

stament to FMS Delhi's commitment to holistic development.

Date: 5th February 2022

Fiesta - Cultural and Technical events - 2022





### 2/27/2021 Marquest'21



### 03-06-2021 Vishleshan'21



### 3/20/2021 MOOLYANKAN'21



### 02-11-2021 PHILOMATHES



### 2/13/2021 A Day with Alum



### 03-04-2021 PHILOMATHES



### 3/13/2021 REMINISCENCE'21



### 04-08-2021 PHILOMATHES









# STOCK PICK

AN EQUITY RESEARCH COMPETITON

### MCQ PPT SUBMISSION PRESENTATION

28 APR - 2 MAY '21

### **PRIZES WORTH 6K**

### CONTACT:

KANISHK | 8800128973 ANKUR | 7044171066 MEGHNA | 9427185237 **DEADLINE** : 27APR, MIDNIGHT

### 4/24/2021 PHILOMATHES



### 09-09-2021 PHILOMATHES



### 9/16/2021 PHILOMATHES



### 9/23/2021 PHILOMATHES





### 9/25/2021 PROXIMO-AVENIR'21



### 10/24/2021 Prisma







# **Association of Finance and Control (AFCON)**

Department of Finance and Business Economics University of Delhi

# 34<sup>th</sup> ANNUAL CONVENTION 2021 23 October, 2021



# **Next Evolution in Finance**

# **More about Convention**

Convention is the flagship event of the institution which is organized to welcome the thoughts of the distinguished personalities from the financial domain which the students can appreciate and gather some valuable learning before they step into the corporate world.

| 10:00 am – 10:15 am | Opening Ceremony