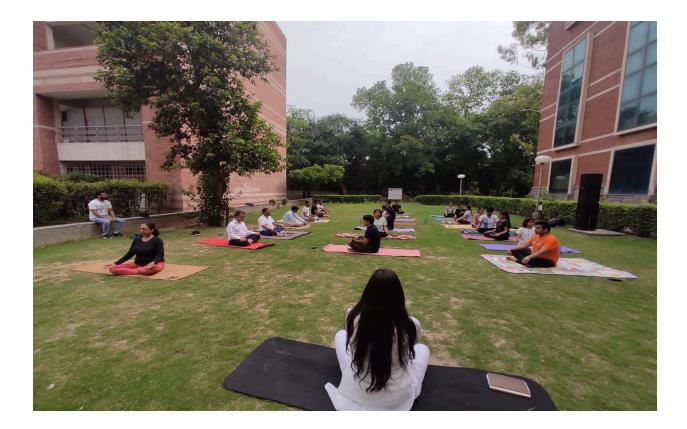

### Report Yoga Day on 21<sup>st</sup> June, 2021

The Department organized International Yoga Day on 21<sup>st</sup> June 2021 and the theme was wellness. Pooja Yadav, Gold medalist and Yoga certified by the Ministry Performed in this occasion and Asha, also alumni. Pooja Yadav, Gold medalist and yoga certified by the Ministry,

The Students, Research Scholars, Karamchari and the Teachers joined on this occasion. Mr. Rameshwar and Mr. Vijay facilitated the function technically. Prof. Rajesh, Head of the Department while welcoming on this occasion said that the

Prime Minister of India Shri Narendra Modi addressed the United Nations General Assembly in 2014 and the theme of this Department welcomed the initiative of the able Prime Minister

of India to make this ancient practice of Yoga as an international observing the more than 190 countries observing the International Day. The Session was followed by the practice under the Guidance of certified Yoga practice Ms. Pooja. The Head the Department thanked everyone for making the day a grand success.