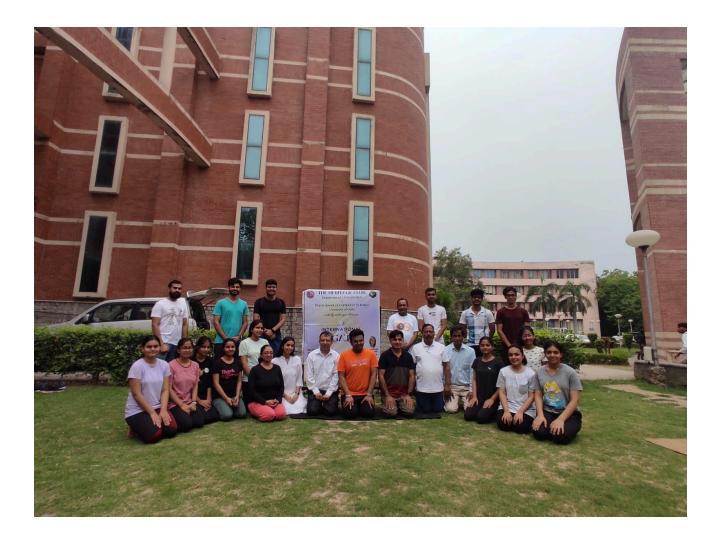

### Report Yoga Day on 21<sup>st</sup> June, 2021

The Department organized International Yoga Day on 21<sup>st</sup> June 2021 and the theme was wellness. Pooja Yadav, Gold medalist and Yoga certified by the Ministry Performed in this occasion and Asha, also alumni. Pooja Yadav, Gold medalist and yoga certified by the Ministry,

The Students, Research Scholars, Karamchari and the Teachers joined on this occasion. Mr. Rameshwar and Mr. Vijay facilitated the function technically. Prof. Rajesh, Head of the Department while welcoming on this occasion said that the

Prime Minister of India Shri Narendra Modi addressed the United Nations General Assembly in 2014 and the theme of this Department welcomed the initiative of the able Prime Minister

of India to make this ancient practice of Yoga as an international observing the more than 190 countries observing the International Day. The Session was followed by the practice under the Guidance of certified Yoga practice Ms. Pooja. The Head the Department thanked everyone for making the day a grand success.

Head of the Department

Prof. Rajesh Head

**Fiesta**, the annual management, cultural, and sports fest of FMS Delhi, proudly ranks 8th in the D2C list of most popular B-school festivals, offering over 55+ diverse events spanning three days and drawing over 8000 participants from across the nation. This extravaganza not only serves as a platform for competitive spirit but also as a hub for academic enrichment with guest lectures, seminars, and workshops by industry experts, facilitating networking and industry exposure. Moreover, Fiesta strikes a balance between work and play by hosting fun events, creating a vibrant and memorable experience, and solidifying its position as a cornerstone event in the B-school calendar and a testament to FMS Delhi's commitment to holistic development.