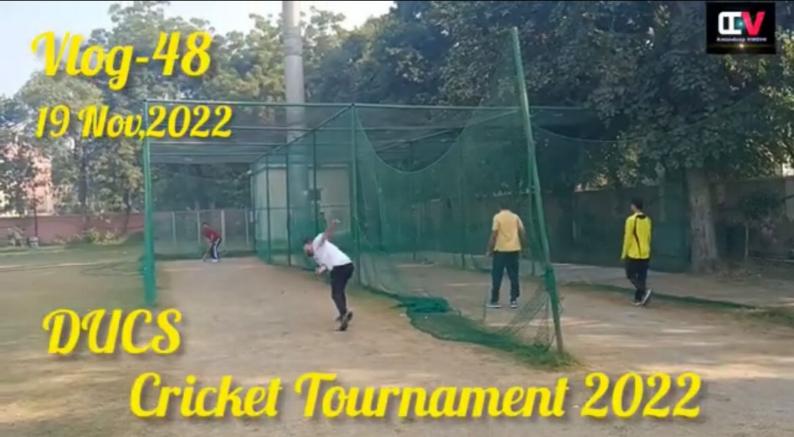

### Box Cricket League -

The Box Cricket League, popularly known as BCL, is a dynamic event organized by Sportsoc in collaboration with FMS volunteers. Drawing inspiration from the Indian Premier League, this one-day cricket tournament unfolds with captains appointed, and FMS students eagerly registering themselves for potential participation. A highlight of the event is the Auction, where players are auctioned off to different teams.

On the designated day, teams are strategically divided into two groups, engaging in round-robin matches. The format involves a tennis ball and adheres to standard Box Cricket rules, with each side playing 6 overs. The top two teams from each group progress to the semi-finals, leading to an exciting finale. Over the course of six editions, this event has become a tradition, leaving behind a rich legacy that is set to continue.

Not only does BCL serve as an entertaining platform, but it also serves as a talent pool, providing an opportunity to identify and showcase the cricketing provess of FMS students. This, in turn, contributes to the selection process for the FMS Cricket team