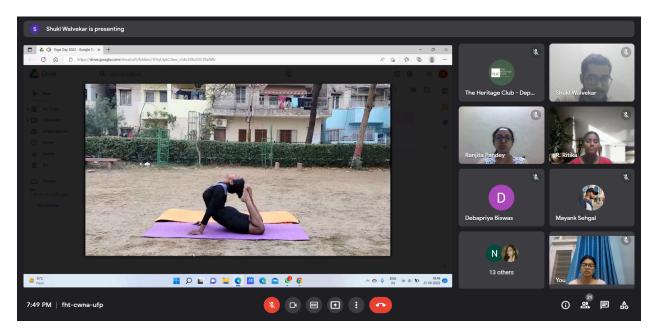

### Report Yoga Day on 21<sup>st</sup> June, 2021

The Department organized International Yoga Day on 21<sup>st</sup> June 2021 and the theme was wellness. Pooja Yadav, Gold medalist and Yoga certified by the Ministry Performed in this occasion and Asha, also alumni. Pooja Yadav, Gold medalist and yoga certified by the Ministry,

The Students, Research Scholars, Karamchari and the Teachers joined on this occasion. Mr. Rameshwar and Mr. Vijay facilitated the function technically. Prof. Rajesh, Head of the Department while welcoming on this occasion said that the

Prime Minister of India Shri Narendra Modi addressed the United Nations General Assembly in 2014 and the theme of this Department welcomed the initiative of the able Prime Minister

of India to make this ancient practice of Yoga as an international observing the more than 190 countries observing the International Day. The Session was followed by the practice under the Guidance of certified Yoga practice Ms. Pooja. The Head the Department thanked everyone for making the day a grand success.