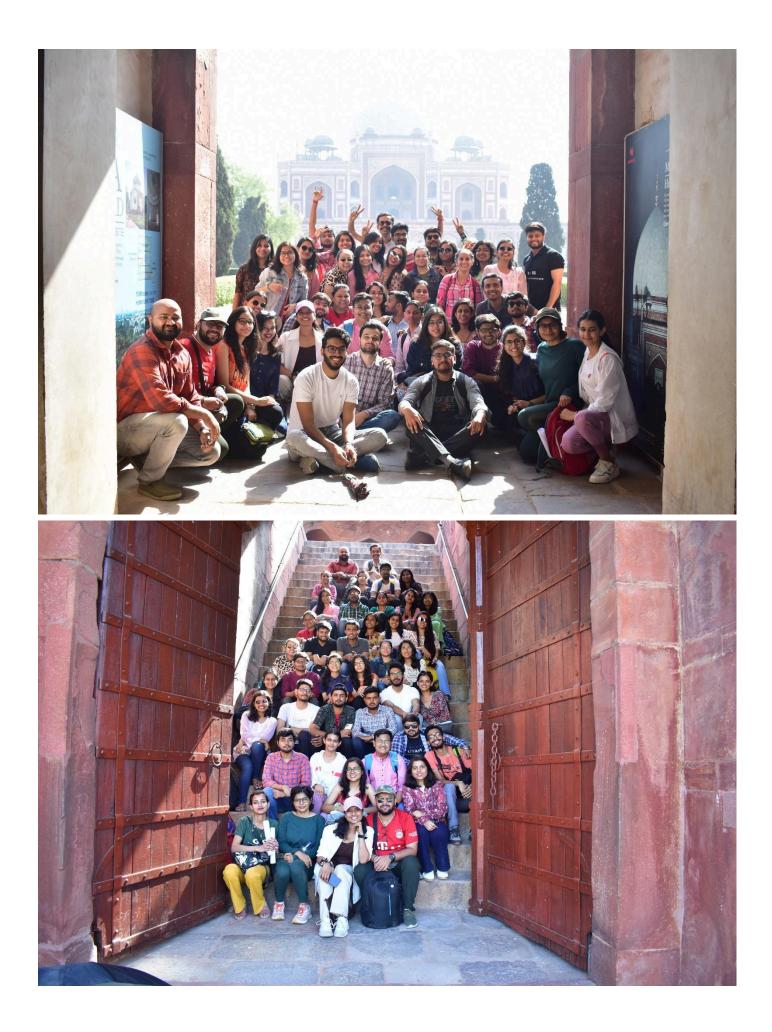

### 11/20/2021 48th Annual Convention

n System

**Fiesta**, the annual management, cultural, and sports fest of FMS Delhi, proudly ranks 8th in the D2C list of most popular B-school festivals, offering over 55+ diverse events spanning three days and drawing over 8000 participants from across the nation. This extravaganza not only serves as a platform for competitive spirit but also as a hub for academic enrichment with guest lectures, seminars, and workshops by industry experts, facilitating networking and industry exposure. Moreover, Fiesta strikes a balance between work and play by hosting fun events, creating a vibrant and memorable experience, and solidifying its position as a cornerstone event in the B-school calendar and a testament to FMS Delhi's commitment to holistic development.

Date: 5th February 2023

Fiesta - Cultural and Technical events - 2023

Date: 3rd Week November, 2022