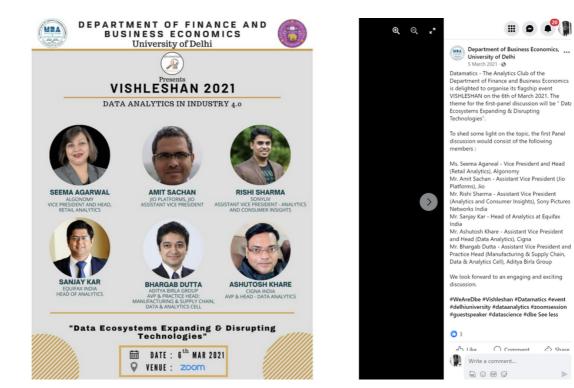

8th in the D2C list of most popular B-school festivals, offering over 55+ diverse events spanning three days and drawing over 8000 participants from across the nation. This extravaganza not only serves as a platform for competitive spirit but also as a hub for academic enrichment with guest lectures, seminars, and workshops by industry experts, facilitating networking and industry exposure. Moreover, Fiesta strikes a balance between work and play by hosting fun events, creating a vibrant and memorable experience, and solidifying its position as a cornerstone event in the B-school calendar and a testament to FMS Delhi's commitment to holistic development.

Date: 5th February 2022

Fiesta - Cultural and Technical events - 2022





### 2/27/2021 Marquest'21



### 03-06-2021 Vishleshan'21



### 3/20/2021 MOOLYANKAN'21



### 02-11-2021 PHILOMATHES



### 2/13/2021 A Day with Alum



### 03-04-2021 PHILOMATHES



### 3/13/2021 REMINISCENCE'21



### 04-08-2021 PHILOMATHES









# STOCK PICK

AN EQUITY RESEARCH COMPETITON

### MCQ PPT SUBMISSION PRESENTATION

28 APR - 2 MAY '21

### **PRIZES WORTH 6K**

### CONTACT:

KANISHK | 8800128973 ANKUR | 7044171066 MEGHNA | 9427185237 **DEADLINE** : 27APR, MIDNIGHT

### 4/24/2021 PHILOMATHES



### 09-09-2021 PHILOMATHES



### 9/16/2021 PHILOMATHES



### 9/23/2021 PHILOMATHES





### 9/25/2021 PROXIMO-AVENIR'21



### 10/24/2021 Prisma







# **Association of Finance and Control (AFCON)**

Department of Finance and Business Economics University of Delhi

# 34<sup>th</sup> ANNUAL CONVENTION 2021 23 October, 2021



# **Next Evo