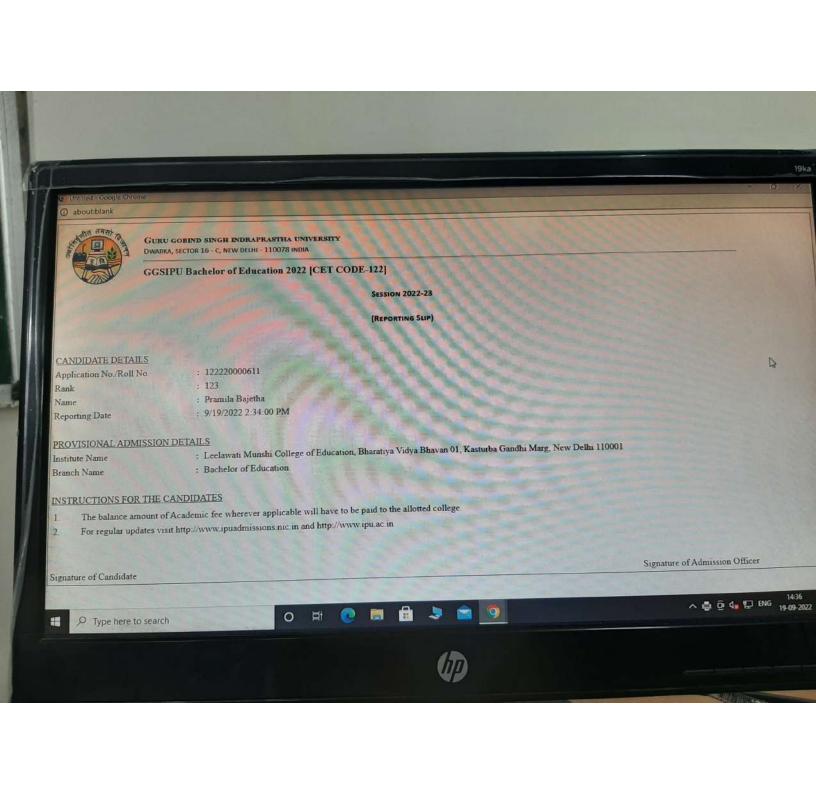

1

Name of Candidate:

KAVITA

Father's Name:

SURESH KUMAR



| 98 | Subject Code  | Subject Name                     |  |
|----|---------------|----------------------------------|--|
| 1  | 220-CU-108131 | LEARNING AND TEACHING            |  |
| 2  | 220-EL-108151 | PEDEGOGY OF MATHEMATICS          |  |
| 3  | 220-CU-108111 | CHILDHOOD AND GROWING UP         |  |
| 4  | 220-EL-108171 | PEDEGOGY OF PHYSICAL SCIENCE     |  |
| 5  | 220-CU-108121 | CONTEMPORARY INDIA AND EDUCATION |  |

Note: All students are advised to check the date and session from datesheet uploaded on website

Principal Royal Institute of Science & Management D. El. Ed. & B. Ed. (College) VPO Wazirput, Sector-95, Gurugram (Hr.)

Signature of the Principal /Director/Chairman Stamp:

Date:

CONTROLLER OF EXAMS

Na Cont





### CHAUDHARY RANBIR SINGH UNIVERSITY, JIND

Academic Session: 2023-2024

### (Applicant can take admission in only one College)

### **Provisional Offer Letter**

Registration No: C23E847582 Father's Name: GULSHAN NAGPAL

Candidate Name's: KASHISH NAGPAL Mother's Name: MEENAKSHI NAGPAL

Date of Birth: 12/12/2000 Domicile: OTHER Board: \_\_\_

Cut-Off List No: 1 Fee: 44,000

### You have Provisionally qualified for admission in the current cut-off for the following

| SNo. | Department/College Name                                                      | Degree | Subject                      | Selection Quota |                  |       |
|------|------------------------------------------------------------------------------|--------|------------------------------|-----------------|-------