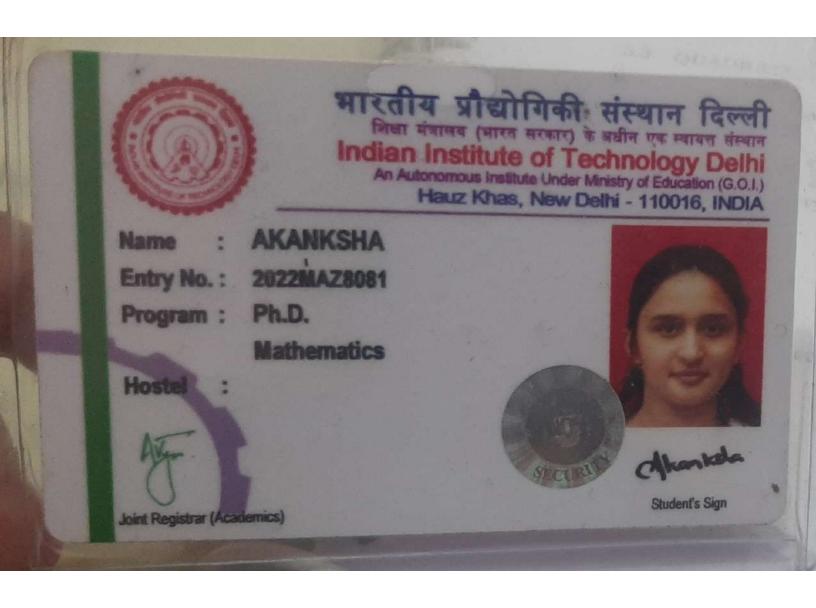

#### STUDENT IDENTITY CARD

NAME : Ayush Rai

ID NO. : M23014

COURSE : LLM

**BLOOD GROUP: O+** 

No Nigera Registrar