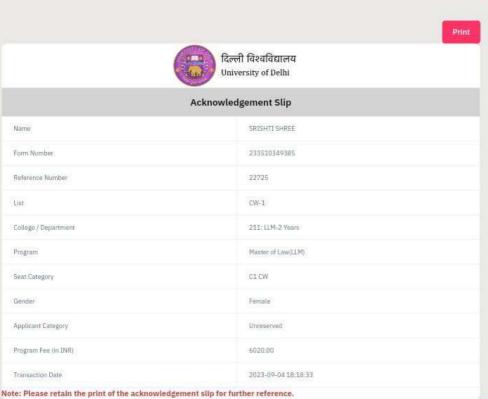

|

4/25/23, 11:48 AM

University of Delhi



#### University of Delhi दिल्ली विश्वविद्यालय

Examination Wing, North Campus, Delhi-110007

Student Id: A103106

#### Thesis Submission Certificate

(TO WHOMSOEVER IT MAY CONCERN)

This is to certify that Mr./Ms. DEEPIKA DESHWAL S/O/D/O MAHAVIR SINGH Enrollment No.: SC/E/32/03 has submitted his/her thesis titled 'A Historical Survey of the Origin and Growth of the Buddhist Sangha (Till Maurya Period)' on 24/04/2023 for consideration to the award of the degree of Doctor of Philosophy (Ph.D.) from the Department of Buddhist Studies, University of Delhi.

Zulfi Ram Sohal Section Officer (PhD Section)



















|      | E     |
|------|-------|
| Home | <br>≣ |
|      |       |





**English** Hindi





#### NATIONAL LAW SCHOOL OF INDIA UNIVERSITY BENGALURU

#### STUDENT IDENTITY CARD



NAME : Ayush Rai

ID NO. : M23014

COURSE : LLM

**BLOOD GROUP: O+** 

No Nigera Registrar



#### University of Delhi

Semester Examination May-June 2023

#### Statement of Marks

Exam Roll No.

: 20311806891

Name

: AMIR KHAN (आमिर खान)

Father's Name

: Liyakat Khan (लियाकत खान)

Course Name

: LL.B (BACHELOR OF LAW) (NC)-(806)

Exam Term

Whatever University of Delhi Reditional agreet

Centre Name Enrollment No. : LAW CENTRE-II-(311) : 20ELCIBLB001072

Month of Exam

: MAY

Date of Printing: 17 Aug 2023

| Sr.<br>No. | Paper<br>Code | Paper Name                                              | Term    | TH<br>(Obt/Max) | Paper<br>Result |
|------------|---------------|-------