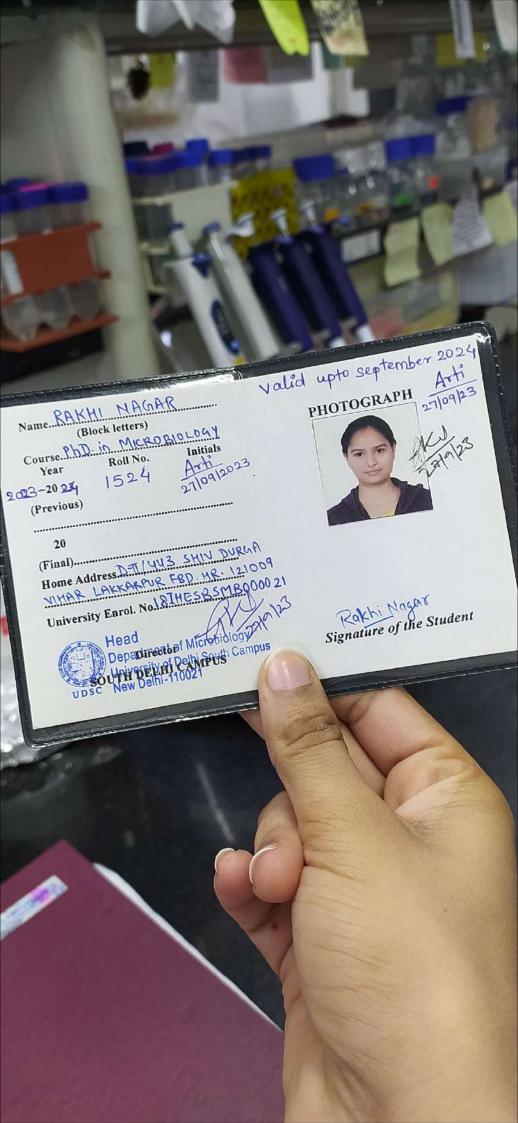

| ignature of the Student                 |





## UNIVERSITY OF DELHI

Delhi-110007.

5079

No.M.Phil./Result/2023/863

# MASTER OF PHILOSOPHY (M.PHIL.) COMMERCE, EXAMINATION-2023.

On the recommendations of the M. Phil. Committee of the Department of Commerce, the following candidates are declared to have qualified for the award of the Degree of Master of Philosophy (M. Phil.), Commerce, in 2023.

| Roll No. | Enrol. No.       | Name of Candidate   | Marks<br>Obtained<br>Out of<br>650 | Division             |
|----------|------------------|---------------------|------------------------------------|----------------------|
| 4515     | JDM-297/07       | Sheetal Chauhan (W) | 549                                | [With Distinction]   |
| 4511     | R-751/15         | Manindra Kumar      | 509                                | [ (With