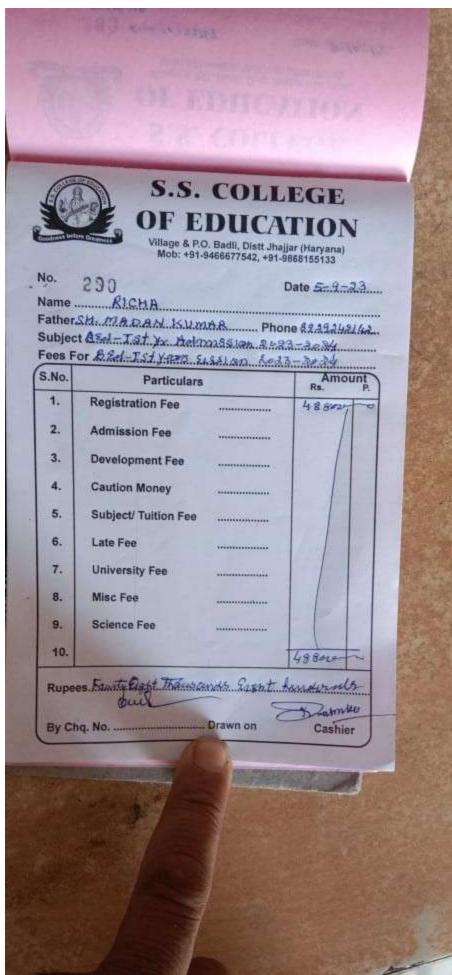

243: Department of Education                                                   |
| Program              | Bachelor of Education (Bachelor of Education (B.Ed.) (PEDAGOGY COURSES: MATHEM |
| Seat Category        | GENERAL                                                                        |
| Gender               | Male                                                                           |
| Applicant Category   | Unreserved                                                                     |
| Program Fee (in INR) | 5742.00                                                                        |
| Transaction Date     | 2023-08-19 18:01:19                                                            |

Note: Please retain the print of the acknowledgement slip for further reference.





# भारतीय प्रौद्योगिकी संस्थान मद्रास **Indian Institute of Technology Madras**





M.Tech. | M.Sc. | M.A. Admission Committee - 2023

प्रो *.शिवा नगेंद्रा एस .एम* सदस्यों : प्रो. *शमित बक्शी* अध्यक्ष प्रो. सुरेष कुमार रायला Prof. Suresh Kumar Rayala Chairman: Prof. Shiva Nagendra S. M Members: Prof. Shamit Bakshi

No: IITM/ M.Tech. 2023 / M2302645 Date: 19/Jun/2023

Dear DEEPAK SINGH

Sub: Provisional Admission to M.Tech. Programme at IIT Madras – July/August 2023

Heartiest Congratulations for Securing Admission to IIT Madras.

You have been provisionally admitted, under the OBC NCL category, to the M.Tech. (Four Semesters) Degree Programme in Industrial Mathematics and Scientific Computing HTTA (MA1Y) at IIT Madras.

Please download the following documents from the Admission Portal