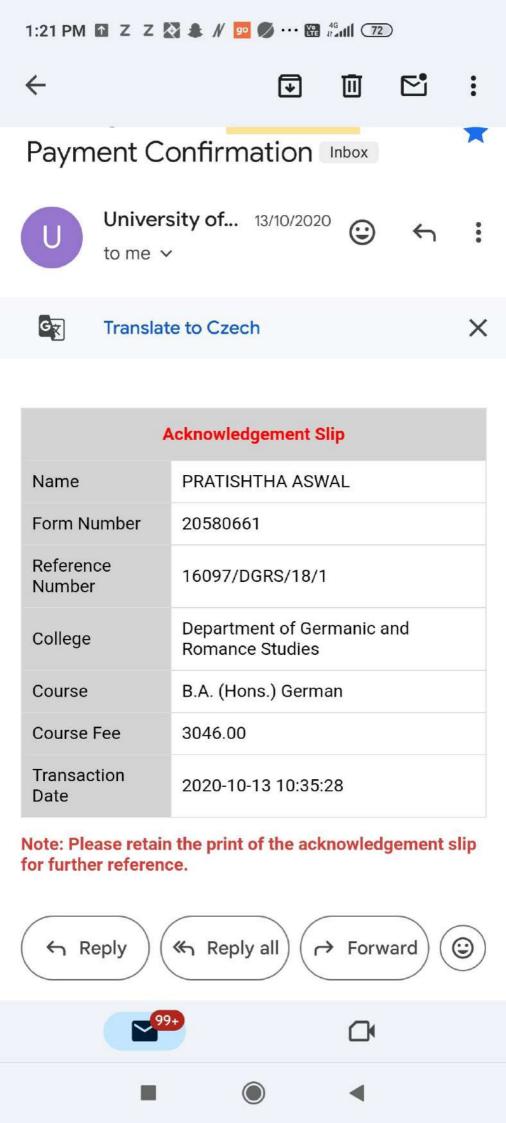

|      |        |        |      |
| 9          | 520601203     | Library Cataloguing (Theory)                                       | CORE | П   | 5    | A      |        | А    | 8    | 40   |      | 25     | 180  | 7.2    |        | 6.91 |
| 10         | 520601204     | Library Cataloguing (Practical)                                    | CORE | 11  | 5    |        | Α      | А    | 8    | 40   |      |        |      |        |        |      |
| 11         | 520601205     | Internship Programme : Report on Training Activities and Viva-Voce | CORE | Н   | 5    |        | A      | A    | 8    | 40   |      |        |      |        |        |      |

Grand CGPA: 6.909, Division: First

Result Declared On: 18 Oct 2023

Generated On: 18 Oct 2023





1773470\_015\_SAM

(Dean Examination)





### CHAUDHARY RANBIR SINGH UNIVERSITY, JIND

Academic Session: 2023-2024

### (Applicant can take admission in only one College)

### **Provisional Offer Letter**

Registration No: C23E847582 Father's Name: GULSHAN NAGPAL

Candidate Name's: KASHISH NAGPAL Mother's Name: MEENAKSHI NAGPAL

Date of Birth: 12/12/2000 Domicile: OTHER Board: \_\_\_

Cut-Off List No: 1 Fee: 44,000

### You have Provisionally qualified for admission in the current cut-off for the following

| SNo. | Department/College Name                                                      | Degree | Subject                      | Selection Quota |                  |       |  |  |
|------|------------------------------------------------------------------------------|--------|------------------------------|-----------------|-