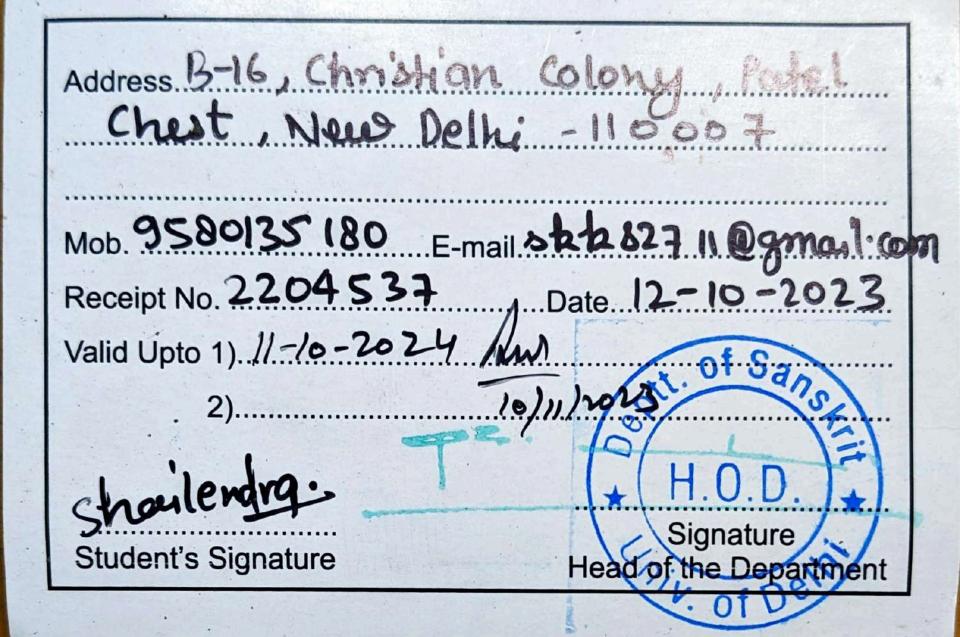

he beneficiaries on monthly basis. Based on the data updated on UGC web portal by the concerned Universities/Institutions, the payment of the fellowship will be made to the beneficiaries (Detailed process available at https://www.ugc.ac.in/ugc\_notices.aspx?id=2153).

The e-Certificate of Eligibility for Assistant Professor has already been uploaded on https://ugcnet.nta.nic.in. The eligibility of the candidate for availing the fellowship is to be ensured by the University/Institution.

With best wishes.

(Dr. Surender Singh)

Surender Sign

Additional Secretary

# **IDENTITY CARD**



# **DEPARTMENT OF SANSKRIT**

UNIVERSITY OF DELHI, DELHI-110 007 PH.: 011-27666657, 27667725/1292

Date of Admn. 12-10-2023 Roll No.



Name SHAILENDRA KUMAR

Fathers Husband's Name BHAGWAN DAS

Course DPH



Die Max-Planck-Gesellschaft zur Förderung der Wissenschaften e.V., vertreten durch den – Geschäftsführenden – Direktor des Max-Planck-Instituts für Sonnensystemforschung

und

Frau Aarushi Rawat schließen folgenden

#### **Arbeitsvertrag**

#### § 1

Frau Aarushi Rawat erhält ab dem 30.08.2023 für die Dauer von 3 Jahren die Möglichkeit, am Max-Planck-Institut für Sonnensystemforschung eine wissenschaftliche Arbeit

- zu dem Thema "Calibration of farside helioseismology for space weather applications"
- auf dem Gebiet Das Innere der Sonne und der Sterne

mit dem Ziel einer Promotion im Fach Astrophysik anzufertigen (Promotionsvorhaben).

Frau Aarushi Rawat wird hierzu als Doktorand für wissenschaftliche Aufgaben zur Förderung seiner eigenen wissenschaftlichen Qualifizierung eingestellt. Z