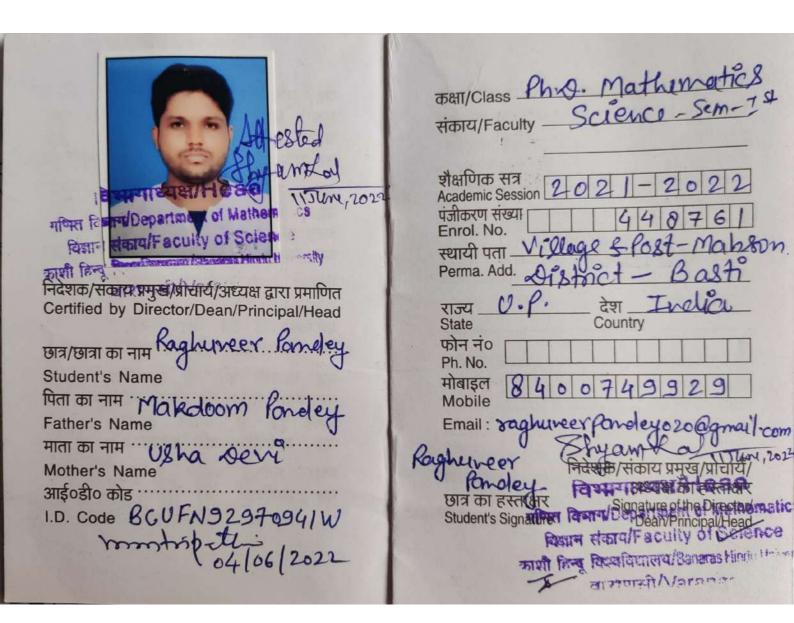

esult will be finalized accordingly. For revaluation application, online portal shall remain open for 15 days w.e.f the date of declaration/publication of result.

NOTE:- (\*) mark against Subject Total represents paper filled in RE-APPEAR EXAM.

(#)mark against Subject Total represents paper filled in REVALUATION EXAM.



# CENTRAL UNIVERSITY OF HARYANA

(Established vide Act No. 25 (2009) of Parliament)

(NAAC Accredited 'A' Grade University)
STUDENT IDENTITY CARD

S. NO.: 1140



Name

Sweeti

F. Name

:Vedpal

Programme : Ph.D. (Mathematics)

Department: Mathematics

Roll No.

-222020

Email: swhit0512@gmail.com

Holder's Signature

Authorised Signature







Sachin Kumar SU5058



Valid Up to 2023

Card refreshed successfully











Home

Notifications

Shuttle

Checkout Book





# DEPARTMENT OF MATHEMATICS UNIVERSITY OF DELHI

# List of candidates admitted in Ph.D Programme in the academic year 2021-22

| Sr. No.           | Name