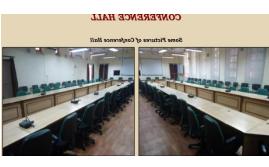

4 5

Conference Centre

Sir Shaknar Lal Concert Hall

Tagore Hall

University of Delhi has adequate infrastructure facilties for sports activities such as stadium for indoor and outdoor games, gymnasium and various auditoriums.