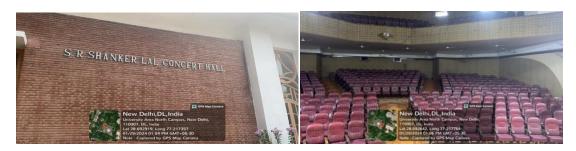

4 5

Conference Centre

Sir Shaknar Lal Concert Hall

Tagore Hall

University of Delhi has adequate infrastructure facilties for sports activities such as stadium for indoor and outdoor games, gymnasium and various auditoriums.

# Auditoriums

| SNo. | Convention Hall                  | Address                                     | Seating Capacity (person) |
|------|----------------------------------|---------------------------------------------|---------------------------|
| 1.   | Multipurpose Hall (Ground Floor) | University Stadium                          | 3000-4000                 |
| 2.   | Multipurpose Hall (Basement)     | University Stadium                          | 2000-3000                 |
| 3.   | Conference Centre                | North Campus (Near Gate No.4)               | 250-300                   |
| 4.   | Satyakam Bhawan                  | Social Science                              | 300-350                   |
| 5.   | Shankar Lal Concert Hall         | Music Faculty                               | 400-500                   |
| 6.   | ILLL Auditorium                  | ARC Building                                | 250                       |
| 7.   | Room No. 22, Arts Faculty        | Arts Faculty Building                       | 300                       |
| 8.   | Rugby Stadium                    |                                             | 1000                      |
| 9.   | Tagore Hall                      | Arts Faculty Building                       | 300                       |
| 10.  | Polo Ground                      |                                             | 1000                      |
| 11.  | Open Space Area                  | Arts Faculty/Social Science Department etc. |                           |