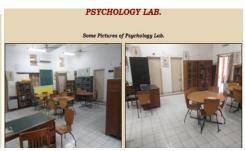

## Department of Modern Indian Languages and Literary Studies

Department of Persian

Department of Philosophy

Department of Psychology

Department of Punjabi

Department of Sanskrit

Department of Slavonic & Finno-Ugrian Studies <a href="https://www.du.ac.in/index.php?page=department-of-slavonic-finno-ugrian-studies">https://www.du.ac.in/index.php?page=department-of-slavonic-finno-ugrian-studies</a>